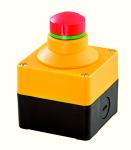

## Emergency-stop Control Station SIL\_QRBUVOC

## Description:

with switching position indicator and yellow anti-lock collar, twist release, acc. to EN ISO 13850, VDE 0660, sect.200, IEC/EN 60947-5-1 and IEC/EN 60947-5-5 For technical data on the appropriate contact blocks refer to following page.

Mounting hole dia. 4.2 mm

Category: Equipped Insulated Plastic Enclosures Series: SIL Degree of protection: IP65 / IP69k Contact equipment: 2NC Colour: black bottom part/yellow cover component colour: colour release: twist right or left anti-lock collar: Yes cable entry: break-through wall M20 switching position indicator: Yes foolproof: Yes equipped: Yes