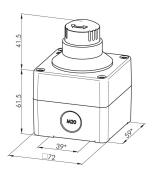

Mounting hole dia. 4.2 mm

Category: Equipped Insulated Plastic Enclosures Series: SIL Degree of protection: IP65 / IP69k Contact equipment: 2NC Colour: black bottom part/yellow cover component colour: colour release: twist right or left anti-lock collar: Yes cable entry: break-through wall M20 switching position indicator: Yes foolproof: Yes equipped: Yes