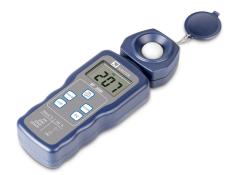

## KERN SP 200K

Compact photometer, optimised for accurate light measurement, including LED light measurement

| Category                                 |                                         |
|------------------------------------------|-----------------------------------------|
| Brand                                    | Sauter                                  |
| Product category                         | Environment/<br>Occupational safety     |
| Product group                            | Light measuring<br>instrument           |
| Measuring System                         |                                         |
| Readability illumination [d] (lx)        | 0,1 lx; 1 lx; 10 lx; 100 lx             |
| Measuring range [Max] (Lux)              | 200 lx; 2000 lx; 20000<br>lx; 200000 lx |
| Tolerance (% of [Max])                   | 5%                                      |
| Units                                    | lx fc                                   |
| Measuring head measuring<br>frequency    | 2 Hz                                    |
| Approval                                 |                                         |
| CE mark                                  | 1                                       |
| Display                                  |                                         |
| Display digit height                     | 16 mm                                   |
| Construction                             |                                         |
| Dimension housing (W×D×H)                | 185×68×38 mm                            |
| Dimensions completely mounted<br>(W×D×H) | 185×68×38 mm                            |
| Material housing                         | plastic                                 |
| Material display housing                 | Plastics                                |
| Functions                                |                                         |
| Hold function                            | 1                                       |
| Peak function                            | 1                                       |