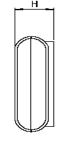

| WHITE     | LENGTH | WIDTH | HEIGHT |
|-----------|--------|-------|--------|
| CDT8401WH | 110mm  | 140mm | 35mm   |
| CDT8402WH | 125mm  | 180mm | 35mm   |

| SPECIFICATION          |                         |
|------------------------|-------------------------|
| Materials              | ABS as standard UL94-HB |
| Operating temperature  | -10°C to +60°C          |
| Standard colours       | White                   |
| Protection class       | IP40                    |
| Standard unit includes | Base & lid              |