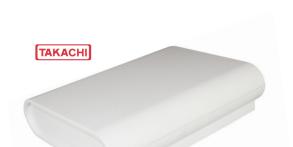

## 84 Series Round Edge Cases

ABS round shaped case, suitable for wall mounting, home energy systems and home automation.

- · Snap together enclosures no screws required
- · Surface mount knockout option
- · Available in two sizes
- · Internal pillars for PCB mounting
- · Applications in home energy, home automation and control units