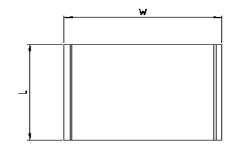

| WHITE     | LENGTH | WIDTH | HEIGHT |
|-----------|--------|-------|--------|
| CDT8401WH | 110mm  | 140mm | 35mm   |
| CDT8402WH | 125mm  | 180mm | 35mm   |

| SPECIFICATION          |                         |
|------------------------|-------------------------|
| Materials              | ABS as standard UL94-HB |
| Operating temperature  | -10°C to +60°C          |
| Standard colours       | White                   |
| Protection class       | IP40                    |
| Standard unit includes | Base & lid              |