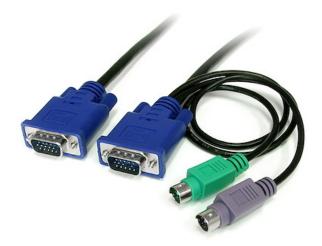

### 6 ft 3-in-1 Ultra Thin PS/2 KVM Cable

### **Product ID: SVECON6**

StarTech.com's professional line of 3-in-1 PS/2 KVM cables are specifically designed to work with your StarView or Server Remote Control KVM switch, integrating the necessary PS/2 peripheral connections as well as the VGA connection into a single cable - reducing tangles while maintaining excellent performance.

#### **Features**

- 3-in-1 molded KVM cable reduces cable clutter and tangles
- Single cable design connects VGA, PS/2 keyboard and Mouse
- Video cable is constructed of mini-coax wire for excellent picture clarity

Connector(s)

Warranty Lifetime

Connector A VGA (15 pin, High Density D-Sub)

|                             | Connector B                  | VGA (15 pin, High Density D-Sub) |
|-----------------------------|------------------------------|----------------------------------|
|                             |                              | PS/2 (6 pin, Mini-DIN)           |
| Physical<br>Characteristics |                              |                                  |
|                             | Color                        | Black                            |
|                             | Cable Length                 | 6.0 ft [1.8 m]                   |
|                             | Product Length               | 6.0 ft [1.8 m]                   |
|                             | Weight of Product            | 6.7 oz [191 g]                   |
| Packaging<br>Information    |                              |                                  |
|                             | Package Length               | 5.0 in [12.6 cm]                 |
|                             | Package Width                | 1.1 in [27 mm]                   |
|                             | Package Height               | 8.4 in [21.3 cm]                 |
|                             | Shipping (Package)<br>Weight | 6.7 oz [191 g]                   |
| What's in the Box           | Included in Package          | 6ft 3-in-1 Thin PS/2 KVM Cable   |