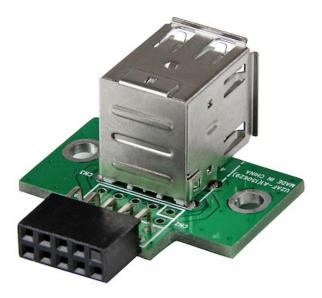

### 2 Port USB Motherboard Header Adapter

#### **Product ID: USBMBADAPT2**

This USB A to USB Motherboard 4-Pin Header plugs directly into a motherboard USB header, providing two standard USB A female ports.

A cost-effective solution for any application requiring internal USB 2.0 female ports, including using a bootable USB flash drive as a SSD or collecting data in embedded applications.