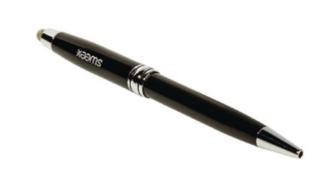

# **Stylus Copper-Cloth Tip Ballpoint Black**

#### **General information**

This stylus combines a soft tip on one side to accurately control a tablet or smartphone, with a ballpoint pen on the other side. The stylus is compatible with most capacitive touch screens, preventing them from getting covered with smudges and smears caused by dirty fingers. A durable copper cloth tip and a refillable ballpoint pen ensure that the stylus will last a very long time. Moreover, it easily fits in every bag or pocket, which makes it a highly convenient accessory both for work or school.

#### **Features**

- · Combines a stylus with a ballpoint pen
- Compatible with most capacitive touch screens
- A copper cloth tip and a refillable pen ensure extra durability

| Yes                 |
|---------------------|
| Copper-Cloth Tip    |
| Black               |
| Tablet / Smartphone |
|                     |