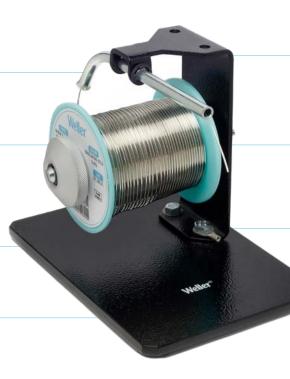

#### **INCREASED WORK EFFICIENCY**

Fast solder wire feed (solder wire unwinds smoothly)

### **SPACE SAVING**

Optional attachment kit can be fitted (ABW 2) — for flexibility with choice of solder wire

## POSSIBILITY OF POTENTIAL EQUALIZATION

### ADJUSTABLE ROLLER MOUNT

- 1. Length 70 mm, internal diameter > 12 mm
- 2. Length 84 mm, internal diameter < 12 mm
- 3. Length 95 mm, internal diameter > 15 mm

### HIGH STABILITY

Exceptional stability thanks to high-quality metal base plate

**ESD-SAFE** 

#### **SUITABLE FOR**

solder wire reels up to 1 kg