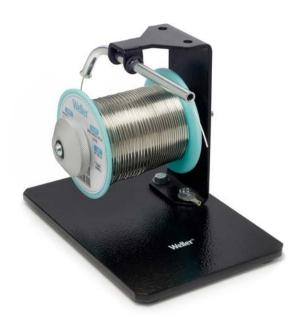

# SD 1000 SOLDER WIRE DISPENSER

Order No.: T0051301799N

**The Weller SD 1000 solder wire dispenser** is the optimum addition to the soldering work station. It offers perfect stability thanks to the heavy base plate. The SD 1000 was designed so that various solder wire reels up to 1 kg can be used. The solder wire guide is suitable for different wire diameters and enables the solder wire to be fed quickly into the desired position. To use an additional solder wire reel, the optional ABW 2 attachment bracket can be easily fitted. This keeps your work space clear and helps maintain an organized soldering work station with different wire diameters to hand. Solder wire is not included in the delivery.

### HIGH STABILITY

Exceptional stability thanks to high-quality metal base plate

**ESD-SAFE** 

#### **SUITABLE FOR**

solder wire reels up to 1 kg