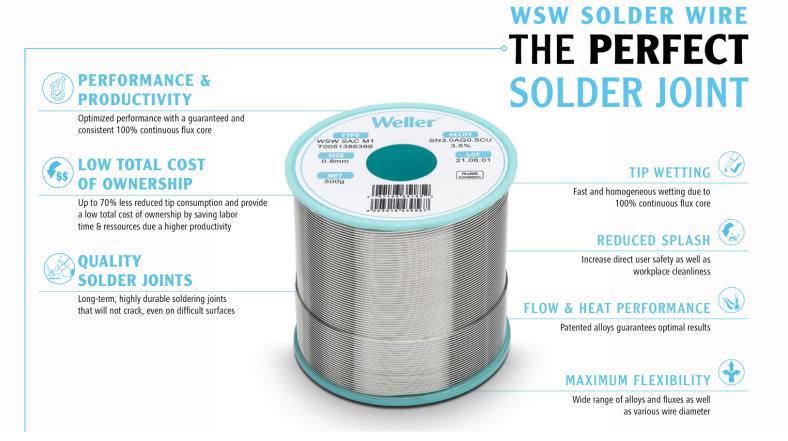

## WSW SAC M1 0,5mm, 500g, SN3,0AG0,5CU3,5%

Product number: T0051386499 SAC M1 Solder Wire, Ø 0,5mm, 500g

- Diameter: 0.5 mm / 0.020 inch, Weight: 500 g / 17.637
- Alloy Sn96.5Ag3.0Cu0.5, Flux content 3.5%
- Universal solder wire for various applications
- Guaranteed 100% continuous flux core
- Lead-free industry standard with 3% silver content
- Reduced Fe leaching to increase tip life time and reduce tip consumption by up to 70%.
- High soldering temperatures possible.
- Very fast wetting even on difficult surfaces, as dirty and oxidized materials
- Excellent melting characteristics
- Reduced splash of flux & No-Clean flux

## The Perfect Solder Joint.

Designed to enhance the quality of all your soldering jobs, Weller WSW increases productivity, and optimizes your soldering performance. With a guaranteed 100% continuous flux core, combined with pure first metal melting, WSW enables long-term, highly durable solder joints without cracking, even on difficult surfaces.

| Alloy                                                     | Sn3.0Ag0.5Cu         |
|-----------------------------------------------------------|----------------------|
| Solder wire Ø mm                                          | 0.5                  |
| Solder wire Ø Inch                                        | 0.019                |
| Temperature range °C                                      | 217-221              |
| Temperature range °F                                      | 422.6-429.8          |
| Flux proportion                                           | 3.5%                 |
| Total length solder wire in yard                          | 456.45               |
| Reduced Splash                                            | on                   |
| Use of 100% first melt for production                     | on                   |
| No-clean solder wire (no residual flux cleaning necessary | on                   |
| Halide containing                                         | on                   |
| Halide free                                               |                      |
| WSW category                                              | Leadfree solder wire |
| 100% continuous flux core                                 | on                   |
| Flux classification                                       | M1                   |
| Total length solder wire in m                             | 420.13               |
| RoHS compliant                                            | on                   |
| Weight in g                                               | 500                  |
| Weight in oz                                              | 17.637               |
| Dimensions W x L x H                                      | 63 x 65              |
| Dimensions L x W x H (inches)                             | 2.4803 x 2.5590      |