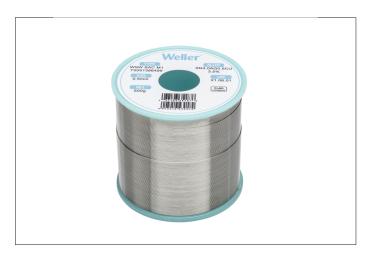

## WSW SAC M1 0,5mm, 500g, SN3,0AG0,5CU3,5%

Product number: T0051386499 SAC M1 Solder Wire, Ø 0,5mm, 500g

- Diameter: 0.5 mm / 0.020 inch, Weight: 500 g / 17.637
- Alloy Sn96.5Ag3.0Cu0.5, Flux content 3.5%
- Universal solder wire for various applications
- Guaranteed 100% continuous flux core
- Lead-free industry standard with 3% silver content
- Reduced Fe leaching to increase tip life time and reduce tip consumption by up to 70%.
- High soldering temperatures possible.
- Very fast wetting even on difficult surfaces, as dirty and oxidized materials
- Excellent melting characteristics
- Reduced splash of flux & No-Clean flux

## The Perfect Solder Joint.

Designed to enhance the quality of all your soldering jobs, Weller WSW increases productivity, and optimizes your soldering performance. With a guaranteed 100% continuous flux core, combined with pure first metal melting, WSW enables long-term, highly durable solder joints without cracking, even on difficult surfaces.