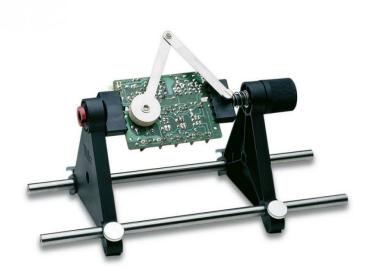

## **Product data sheet**

- Accessories PCB Board Holders
- Max. size 160 x 235 mm
- Rotates through 360° in increments of 15°
- Spring clamp
- Cushioned arm for component fixing