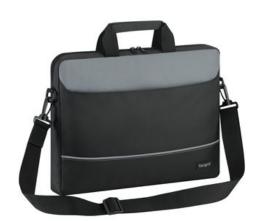

# Intellect 15.6" Topload Laptop Case - Black-Grey

TBT238EU

## **Description**

Great Value Laptop Case. Intellect from Targus offers essential laptop protection in a toploading padded laptop compartment and a handy front pocket for storing your accessories.

#### **Features**

- Great value laptop case to fit up to 15.6" laptops
- Toploading design with padded laptop compartment
- · Essential carry handle and shoulder strap
- Large quick-access pocket keeps essentials close at hand