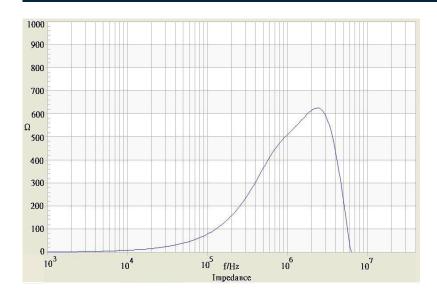

## **Common Mode Choke**

**TCK-051** 

| Order Code                | TCK-051                                  |
|---------------------------|------------------------------------------|
| Inductance (each winding) | <b>145 μH ±35%</b> (at 100 kHz / 100 mV) |
| Impedance (DCR)           | 20 mOhm max.                             |
| Rated Current             | 5.2 A max.                               |
| Rated Voltage             | 500 VDC max. (between windings)          |
| Operating Temperature     | -40°C to +105°C                          |



## Impedance Curve



## **Outline Dimensions**



| Dimensions [mm] |  |
|-----------------|--|
| 11.5 max.       |  |
| 11.5 max.       |  |
| 8.8 max.        |  |
| 2.5 min.        |  |
| 7.62 ±0.2       |  |
| 7.62 ±0.2       |  |
| ø 0.6 ±0.1      |  |
|                 |  |

© Copyright 2019 Traco Electronic AG

Specifications can be changed without notice.