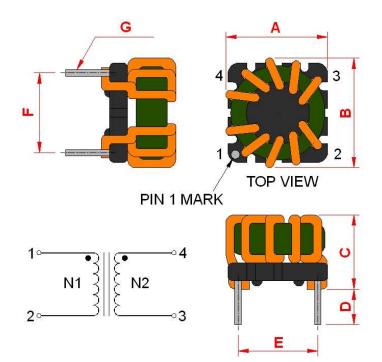

## **Outline Dimensions**

| Dimensions [mm] |  |
|-----------------|--|
| 11.5 max.       |  |
| 11.5 max.       |  |
| 8.8 max.        |  |
| 2.5 min.        |  |
| 7.62 ±0.2       |  |
| 7.62 ±0.2       |  |
| ø 0.6 ±0.1      |  |
|                 |  |