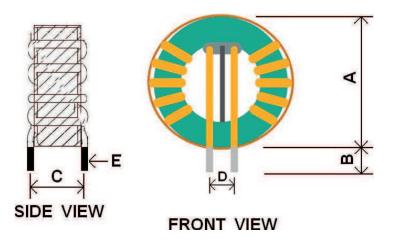

### **Outline Dimensions**

| Dimensions [mm] |            |
|-----------------|------------|
| Α               | 14.45 max. |
| В               | 5.0 ±2     |
| С               | 10.0 ±1    |
| D               | 4.0 ±1     |
| E               | Ø1.0 ±1    |