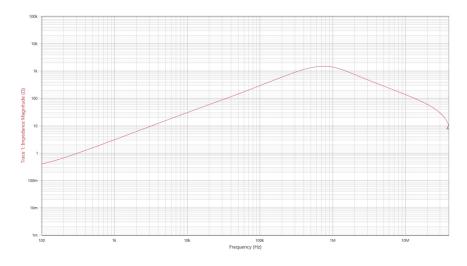

# **TRACO POWER**

## **Common Mode Choke**

| Order Code                | TCK-183                                  |
|---------------------------|------------------------------------------|
| Inductance (each winding) | <b>545 μH ±35%</b> (at 100 kHz / 100 mV) |
| Impedance (DCR)           | 9 mΩ max.                                |
| Rated Current             | 13 A max.                                |
| Operating Temperature     | 40°C to +125°C                           |
| RoHS Exemptions           | No Exemptions                            |

#### Impedance Curve



### **Outline Dimensions**



| Dimensions [mm] |            |
|-----------------|------------|
| Α               | 14.45 max. |
| В               | 5.0 ±2     |
| С               | 10.0 ±1    |
| D               | 4.0 ±1     |
| E               | Ø1.0 ±1    |

All specifications valid at +25°C, unless otherwise stated.

© Copyright 2023 Traco Electronic AG

**TRACO POWER** 

www.tracopower.com

Specifications can be changed without notice. Rev. September 19, 2023 Page 1 / 1

# **TCK-183**