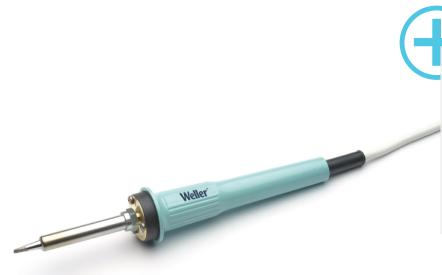

## **TCP 24**

Product no.: T0051000199N

- > 50 W, 24 V
- With adapter PT 7 (370 °C) and soldering tip LT M
- > No grounding possible
- > 2 wire silicone cord without plug
- > For PT Soldering tips

## For this purpose, we recommend:

Pre-heating plates

Cleaning

Soldering tips

| Active Tip heating element technology     |                                                                            |
|-------------------------------------------|----------------------------------------------------------------------------|
| Power Response heating element technology |                                                                            |
| Silver Line heating element technology    | on                                                                         |
| Voltage                                   | 24 V                                                                       |
| Power                                     | 50 W                                                                       |
| Tip range                                 | LT, PT                                                                     |
| Supply unit                               |                                                                            |
| WX-compatible                             |                                                                            |
| Temperature range °C                      | 5 = 260°C / 5 = 260 °C / 6 = 310 °C / 7 = 370 °C / 8 = 425 °C / 9 = 480 °C |
| Temperature range °F                      | 5 = 500 °F / 6 = 600 °F / 7 = 700 °F / 8 = 800 °F / 9 = 900 °F             |
| Heating time                              | t.b.d.                                                                     |
| Safety rest                               | T0051502099                                                                |
| Safety rest (optional)                    |                                                                            |
| Barrel                                    | T0058720794                                                                |
| Integrated direct extraction              | Attachment T0052512599                                                     |
|                                           |                                                                            |