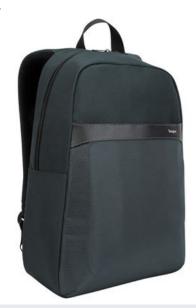

## Geolite Essential Backpack 15.6" - Ocean

TSB96001GL

## **Description**

For modern professionals and mobile trendsetters, the new Geolite range blends protection, comfort, and affordability, all in one. A durable mix of material and style offers ample storage capacity in compact, sophisticated designs. With convenient top access, padded laptop compartment and streamlined storage, the Geolite Essential Backpack offers everyday protection for laptops up to 15.6". Your laptop will stay protected in a padded, suspended compartment, allowing plenty of room for your other belongings. With the comfort of adjustable shoulder straps and the security of a front zippered pocket, this backpack is ideal for business travel and everyday commute.

## **Features**

- · Clean design for city commuter
- Ample space for convenient storage
- · Padded back panel for support and comfort
- · Adjustable and ergonomic padded shoulder straps

- · Easy access front zippered pocket
- · Lightweight, weather-resistant materials
- · Limited lifetime warranty