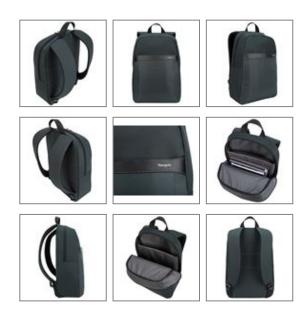

## **Description**

For modern professionals and mobile trendsetters, the new Geolite range blends protection, comfort, and affordability, all in one. A durable mix of material and style offers ample storage capacity in compact, sophisticated designs. With convenient top access, padded laptop compartment and streamlined storage, the Geolite Essential Backpack offers everyday protection for laptops up to 15.6". Your laptop will stay protected in a padded, suspended compartment, allowing plenty of room for your other belongings. With the comfort of adjustable shoulder straps and the security of a front zippered pocket, this backpack is ideal for business travel and everyday commute.

## **Features**

- · Clean design for city commuter
- Ample space for convenient storage
- · Padded back panel for support and comfort
- · Adjustable and ergonomic padded shoulder straps

- · Easy access front zippered pocket
- · Lightweight, weather-resistant materials
- · Limited lifetime warranty