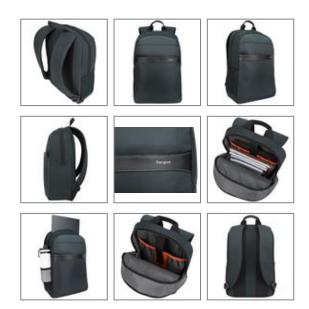

## **Description**

For modern professionals and mobile trendsetters, the new Geolite range blends protection, comfort, and affordability, all in one. A durable mix of material and style offers ample storage capacity in compact, sophisticated designs. Multi-Fit cradle offers a reassuringly snug fit for laptops between 12.5-15.6". The Geolite Plus Multi-Fit Backpack is designed to fit your laptop and your life with flexible dedicated compartment.

Dedicated compartment separates laptop from your personal belongings. With the comfort of adjustable shoulder straps, breathable air channel back panel design and convenience of front zippered pockets, this backpack is ideal for business travel and everyday commute.

## **Features**

- Dedicated laptop compartment with multi-fit cradle fits up to 15.6"
- · Ample space for convenient storage
- · Padded back panel for support and comfort
- · Adjustable and ergonomic padded shoulder straps

- · Easy access front zippered pocket
- · Metallic logo zippered pull for usage convenience
- · Lightweight, weather-resistant materials
- · Limited lifetime warranty