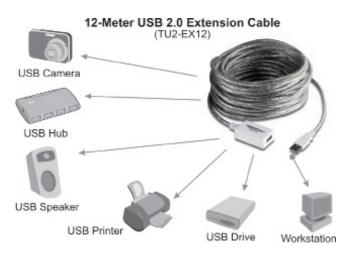

## **12-Meter USB 2.0 Extension Cable** TU2-EX12(V1.0R)

The 12-Meter USB 2.0 Extension Cable, model TU2-EX12, is perfect for extending the distance between USB devices and your computer. Features one male and one female Type A USB 2.0 port. Transfer data at high speeds up to 480Mbps with maximum reliability and performance.

# FEATURES

- Compliant with USB 2.0, 1.1, and 1.0 (Type A ports)
- 12 meter (39 ft.) USB 2.0 extension cable
- One male and one female Type A USB 2.0 port
- Supported USB speeds: High-Speed (480Mbps), Full-Speed (12Mbps),and Low-Speed (1.5Mbps)
- Repeats the USB signal to maximum consistency and performance at distance up to 36 m (118 ft.)
- Upstream: supports High-Speed and Full-Speed
- Downstream: supports High-Speed, Full-Speed, and Low-Speed
- 2-year limited warranty