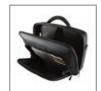

An easy to use functional front zipped organizer will neatly store your mobile phones, pens, business cards, and cables / earphones etc. The case comes with an adjustable comfortable strap when carrying the case on your shoulder.

## **Features**

- · Re-enforced adjustable padded handle for extra comfort
- · Velcro laptop security strap
- Designed to protect up to 15.6" W laptops with additional internal sleeve
- · Durable Polyester material with re-enforced rigid case
- Multi-functional front zipped workstation for mobile phones, cables, earphones, business cards, and pens