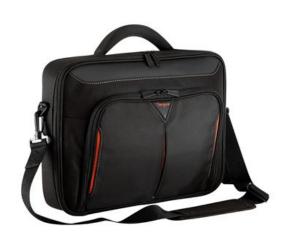

## Classic+ 15-15.6" Clamshell Laptop Bag - Black/Red

CN415EU

## **Description**

The new Classic+ laptop case is designed protect 15.6" widescreen laptops. The new inner sleeve with security strap safeguards the surface and gives additional overall protection to your laptop. The re-enforced handle is wrapped in a soft neoprene to provide comfort and strength.

An easy to use functional front zipped organizer will neatly store your mobile phones, pens, business cards, and cables / earphones etc. The case comes with an adjustable comfortable strap when carrying the case on your shoulder.

## **Features**

- · Re-enforced adjustable padded handle for extra comfort
- · Velcro laptop security strap
- Designed to protect up to 15.6" W laptops with additional internal sleeve
- · Durable Polyester material with re-enforced rigid case
- Multi-functional front zipped workstation for mobile phones, cables, earphones, business cards, and pens