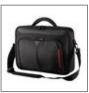

## **Description**

The new Classic+ laptop case is designed protect 15.6" widescreen laptops. The new inner sleeve with security strap safeguards the surface and gives additional overall protection to your laptop. The re-enforced handle is wrapped in a soft neoprene to provide comfort and strength.

An easy to use functional front zipped organizer will neatly store your mobile phones, pens, business cards, and cables / earphones etc. The case comes with an adjustable comfortable strap when carrying the case on your shoulder.

## **Features**

- · Re-enforced adjustable padded handle for extra comfort
- · Velcro laptop security strap
- Designed to protect up to 15.6" W laptops with additional internal sleeve
- · Durable Polyester material with re-enforced rigid case
- Multi-functional front zipped workstation for mobile phones, cables, earphones, business cards, and pens