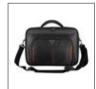

## Classic+ 15-15.6" Clamshell Laptop Bag - Black/Red

CN415EU

## **Description**

The new Classic+ laptop case is designed protect 15.6" widescreen laptops. The new inner sleeve with security strap safeguards the surface and gives additional overall protection to your laptop. The re-enforced handle is wrapped in a soft neoprene to provide comfort and strength.

An easy to use functional front zipped organizer will neatly store your mobile phones, pens, business cards, and cables / earphones etc. The case comes with an adjustable comfortable strap when carrying the case on your shoulder.

## **Features**

- · Re-enforced adjustable padded handle for extra comfort
- · Velcro laptop security strap
- Designed to protect up to 15.6" W laptops with additional internal sleeve
- · Durable Polyester material with re-enforced rigid case
- Multi-functional front zipped workstation for mobile phones, cables, earphones, business cards, and pens