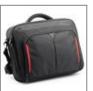

## Classic+ 15-15.6" Clamshell Laptop Bag - Black/Red

CN415EU

## **Description**

The new Classic+ laptop case is designed protect 15.6" widescreen laptops. The new inner sleeve with security strap safeguards the surface and gives additional overall protection to your laptop. The re-enforced handle is wrapped in a soft neoprene to provide comfort and strength.

An easy to use functional front zipped organizer will neatly store your mobile phones, pens, business cards, and cables / earphones etc. The case comes with an adjustable comfortable strap when carrying the case on your shoulder.

## **Features**

- · Re-enforced adjustable padded handle for extra comfort
- · Velcro laptop security strap
- Designed to protect up to 15.6" W laptops with additional internal sleeve
- · Durable Polyester material with re-enforced rigid case
- Multi-functional front zipped workstation for mobile phones, cables, earphones, business cards, and pens