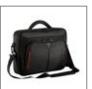

## **Description**

The new Classic+ laptop case is designed protect 15.6" widescreen laptops. The new inner sleeve with security strap safeguards the surface and gives additional overall protection to your laptop. The re-enforced handle is wrapped in a soft neoprene to provide comfort and strength.

An easy to use functional front zipped organizer will neatly store your mobile phones, pens, business cards, and cables / earphones etc. The case comes with an adjustable comfortable strap when carrying the case on your shoulder.