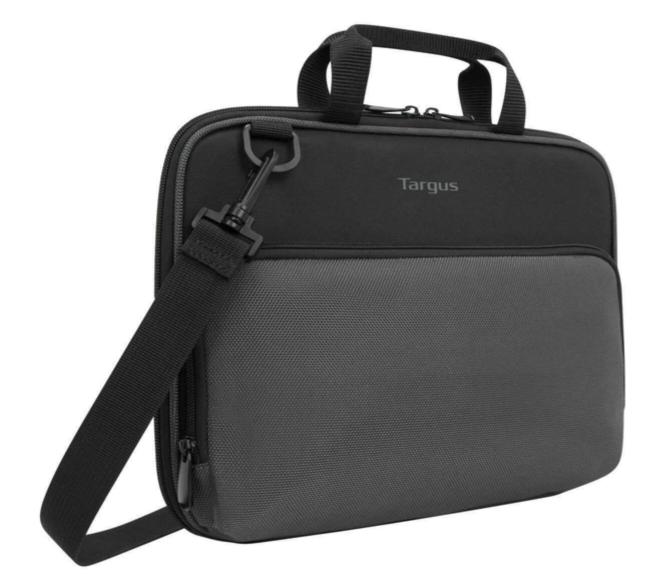

The Targus Work-in Essentials Case for Chromebook<sup>™</sup> 11.6" provides essential protection for students and professionals alike. With sturdy elastic straps to anchor your device in place, you can simply unzip and start working. There's no need to remove the device from its case with this smart design.

The sturdy handle offers grab-and-go portability, while the removable shoulder strap provides hands-free transport. A large storage pocket easily accommodates everyday essentials. And an ID slot on its exterior also makes it easy to identify who the device belongs to (great for classroom settings) or provides quick access for business cards.