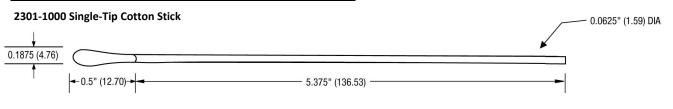

## **Product Dimensions**

Rev. A (01/11) Page 2 of 2

# Cotton Swab Product# 2300

# **Product Dimensions**