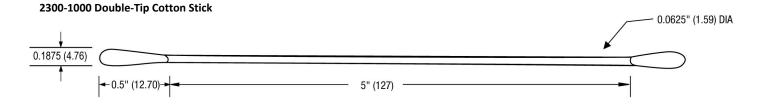

## **Product Dimensions**

Rev. A (01/11) Page 2 of 2

# Cotton Swab Product# 2300

# **Product Dimensions**