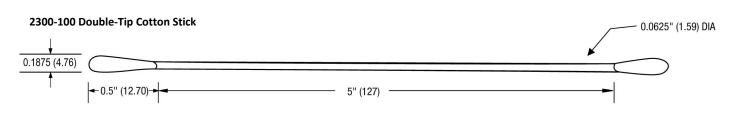

## **Product Dimensions**

Rev. A (01/11) Page 2 of 2

# Cotton Swab Product# 2300

# **Product Dimensions**