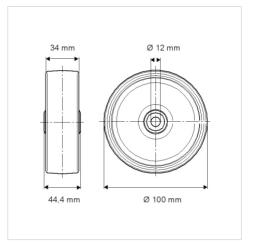

## Dimensions

## **Technical Data**

| Wheel diameter         | 100 mm         |
|------------------------|----------------|
| Width of Tread         | 34 mm          |
| Axle Hole-Ø            | 12 mm          |
| Hub length             | 44.4 mm        |
| Temperature            | - 20 / + 80 °C |
| Standard               | EN 12532       |
| Weight                 | 0.249 kg       |
| Hardness of tread      | Shore A 64     |
| Load capacity          | 160 kg         |
| Load capacity (static) | 320 kg         |