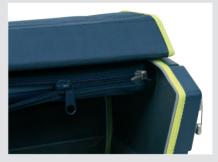

#### Cover L

Protection for Tool Taco L against rain  $\ensuremath{\mathfrak{E}}$  dust. The cover is water resistant.

HxWxD: 535 x 495 x 5 mm

Weight: 1,065 kg

Qt: 1

Item no.: 771061

## **Cover XL**

Protection for Tool Taco XL against rain & dust. The cover is water resistant.

HxWxD: 695 x 615 x 5 mm

Weight: 1,535 kg

Qt: 1

Removable - to use when needed. Zipper for easy fitting.

For further information about Tool Taco

raaco A/S • Platanvej 19 • DK-4800 Nykøbing F. Tel: +45 54 88 84 00 • Fax: +45 54 88 85 00 • mail@raaco.com