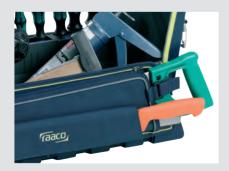

## Saw Holder

Holder for saw (max. 24") and spirit level (max. width 70 mm). With two clips for easy mounting on Tool Taco.

HxWxD: 155 x 570 x 25 mm

Weight: 0,350 kg

Qt:

Item no.: 771047

#### **Universal Holder**

Holder for long tools and items (50-100 mm width). With two clips for easy mounting on Tool Taco.

HxWxD: 90 x 280 x 10 mm

Weight: 0,150 kg

Qt: 1