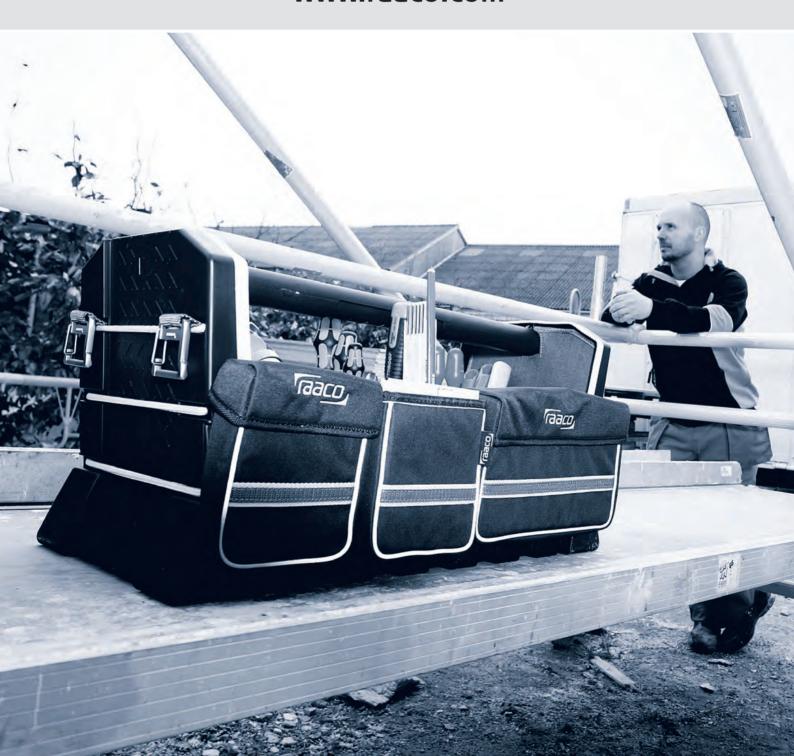

# One system – endless possibilities

raaco's Tool Taco system is designed for those who will not settle for next best. The traditional toolbox has been transformed into a well-thought-out system with great flexibility and a sporty design that will give you years of good service.

Good craftsmen deserve the best – and you get that with the Tool Taco System. The system gives you the freedom to customise your own toolbox and modify it as necessary. This makes the Taco Tool System your indispensable companion in your daily work.

First choose the size of your Tool Taco, then equip it with the desired accessories.

The range includes pockets, holders and boxes that make it easy to keep track of tools and small parts. You can also use the Tool Fix tool holder as a space organiser, to create order and clarity in your Tool Taco toolbox.