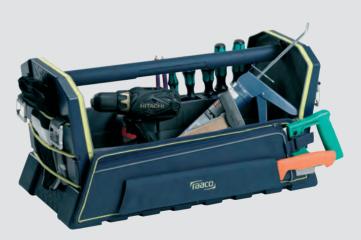

# One system – endless possibilities

raaco's Tool Taco system is designed for those who will not settle for next best. The traditional toolbox has been transformed into a well-thought-out system with great flexibility and a sporty design that will give you years of good service.

Good craftsmen deserve the best – and you get that with the Tool Taco System. The system gives you the freedom to customise your own toolbox and modify it as necessary. This makes the Taco Tool System your indispensable companion in your daily work.

First choose the size of your Tool Taco, then equip it with the desired accessories.

The range includes pockets, holders and boxes that make it easy to keep track of tools and small parts. You can also use the Tool Fix tool holder as a space organiser, to create order and clarity in your Tool Taco toolbox.

Simply fit the accessory with clips or velcro, and you're ready to go.