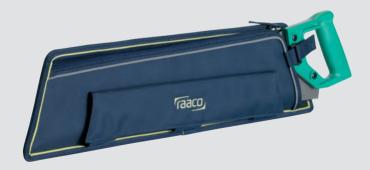

## Saw Holder

Holder for saw (max. 24") and spirit level (max. width 70 mm). With two clips for easy mounting on Tool Taco.

HxWxD: 155 x 570 x 25 mm

Weight: 0,350 kg

Qt:

Item no.: 771047