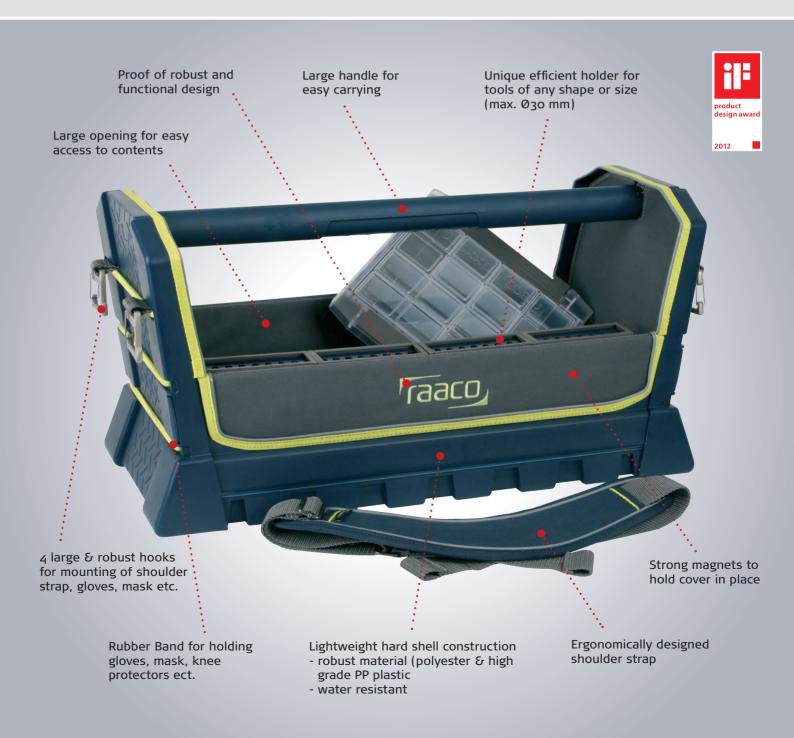

# One system – endless possibilities

raaco's Tool Taco system is designed for those who will not settle for next best. The traditional toolbox has been transformed into a well-thought-out system with great flexibility and a sporty design that will give you years of good service.

Good craftsmen deserve the best – and you get that with the Tool Taco System. The system gives you the freedom to customise your own toolbox and modify it as necessary. This makes the Taco Tool System your indispensable companion in your daily work.

First choose the size of your Tool Taco, then equip it with the desired accessories.

The range includes pockets, holders and boxes that make it easy to keep track of tools and small parts. You can also use the Tool Fix tool holder as a space organiser, to create order and clarity in your Tool Taco toolbox.

Simply fit the accessory with clips or velcro, and you're ready to go.

#### 1/4 Tool Fix

Unique efficient holder for tools of any shape or size (max. Ø 30 mm). Strong velcro for mounting inside of Tool Taco and 1/4 Open Pouch.

HxWxD: 150 x 118 x 40 mm

Weight: 0,144 kg

Qt: 4

Item no.: 136020

#### 1/2 Tool Fix

Unique efficient holder for tools of any shape or size (max. Ø 30 mm). Strong velcro for mounting inside of Tool Taco and 1/2 Open Pouch.

HxWxD: 150 x 238 x 40 mm

Weight: 0,300 kg

Qt: 2

Patented Tool Fix system to hold the tools in place.

Strong velcro for mounting inside of Tool Taco or Open Pouch.

With strong clips for easy mounting on Tool Taco.

Two pouches in one available.

Tool Fix can be used as a divider for Tool Taco XL.