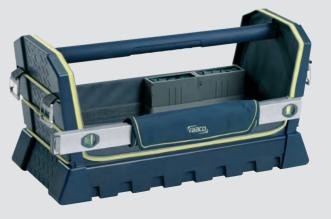

# **Tool Taco**

# One system – endless possibilities

raaco's Tool Taco system is designed for those who will not settle for next best. The traditional toolbox has been transformed into a well-thought-out system with great flexibility and a sporty design that will give you years of good service.

Good craftsmen deserve the best – and you get that with the Tool Taco System. The system gives you the freedom to customise your own toolbox and modify it as necessary. This makes the Taco Tool System your indispensable companion in your daily work.

#### Tool Taco L - 20"

Tool box system for individual configuration. Lightweight hard shell construction. Including:

- 1/4 Tool Fix
- 1/2 Tool Fix
- Boxxser 55 4x4-9
- Ergonomically designed padded shoulder strap

#### Tool Taco XL - 24"

Tool box system for individual configuration. Lightweight hard shell construction. Including:

- 2 X 1/2 Tool Fix
- Boxxser 55 4x4-9
- Ergonomically designed padded shoulder strap.