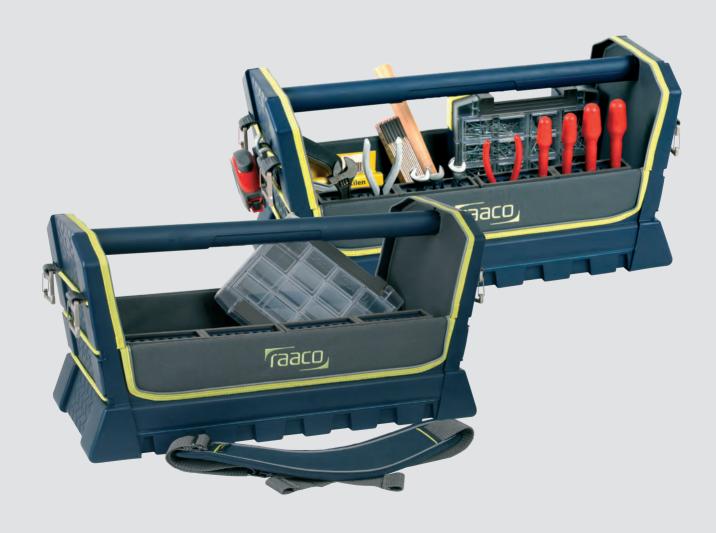

# One system – endless possibilities

raaco's Tool Taco system is designed for those who will not settle for next best. The traditional toolbox has been transformed into a well-thought-out system with great flexibility and a sporty design that will give you years of good service.

First choose the size of your Tool Taco, then equip it with the desired accessories.

The range includes pockets, holders and boxes that make it easy to keep track of tools and small parts. You can also use the Tool Fix tool holder as a space organiser, to create order and clarity in your Tool Taco toolbox.

Simply fit the accessory with clips or velcro, and you're ready to go.