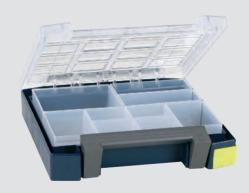

#### **Boxxser 55 4x4-9**

Small assorter box. Fitted with 9 removable inserts of assorted sizes for small parts, tools and accessories. Strong transparent O-profile lid made of polycarbonate ensures contents remains in place. Can be combinerd with 1/2 Open Pouch