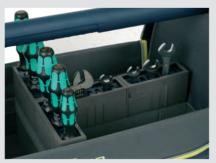

#### 1/4 Tool Fix

Unique efficient holder for tools of any shape or size (max. Ø 30 mm). Strong velcro for mounting inside of Tool Taco and 1/4 Open Pouch.

HxWxD: 150 x 118 x 40 mm

Weight: 0,144 kg

Qt: 4

Item no.: 136020

#### 1/2 Tool Fix

Unique efficient holder for tools of any shape or size (max. Ø 30 mm). Strong velcro for mounting inside of Tool Taco and 1/2 Open Pouch.

HxWxD: 150 x 238 x 40 mm

Weight: 0,300 kg

Qt: 2

#### **Boxxser 55 4x4-9**

Small assorter box. Fitted with 9 removable inserts of assorted sizes for small parts, tools and accessories. Strong transparent O-profile lid made of polycarbonate ensures contents remains in place. Can be combinerd with 1/2 Open Pouch

Patented Tool Fix system to hold the tools in place.

Strong velcro for mounting inside of Tool Taco or Open Pouch.

With strong clips for easy mounting on Tool Taco.

Two pouches in one available.

Tool Fix can be used as a divider for Tool Taco XL.