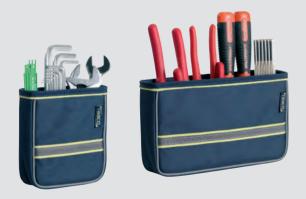

#### 1/4 Tool Fix

Unique efficient holder for tools of any shape or size (max. Ø 30 mm). Strong velcro for mounting inside of Tool Taco and 1/4 Open Pouch.

HxWxD: 150 x 118 x 40 mm

Weight: 0,144 kg

Qt: 4

Item no.: 136020

#### 1/2 Tool Fix

Unique efficient holder for tools of any shape or size (max. Ø 30 mm). Strong velcro for mounting inside of Tool Taco and 1/2 Open Pouch.

HxWxD: 150 x 238 x 40 mm

Weight: 0,300 kg

Qt: 2

Patented Tool Fix system to hold the tools in place.

Strong velcro for mounting inside of Tool Taco or Open Pouch.

With strong clips for easy mounting on Tool Taco.

Two pouches in one available.

Tool Fix can be used as a divider for Tool Taco XL.