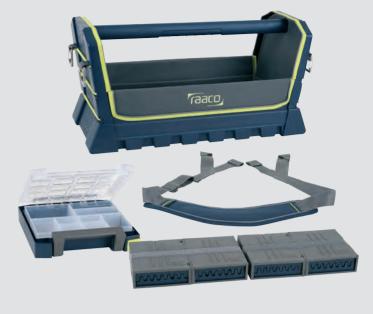

#### Tool Taco XL - 24"

Tool box system for individual configuration. Lightweight hard shell construction. Including:

- 2 X 1/2 Tool Fix
- Boxxser 55 4x4-9
- Ergonomically designed padded shoulder strap.

#### 1/2 Tool Fix

Unique efficient holder for tools of any shape or size (max. Ø 30 mm). Strong velcro for mounting inside of Tool Taco and 1/2 Open Pouch.

HxWxD: 150 x 238 x 40 mm

Weight: 0,300 kg

Qt: 2

#### **Boxxser 55 4x4-9**

Small assorter box. Fitted with 9 removable inserts of assorted sizes for small parts, tools and accessories. Strong transparent O-profile lid made of polycarbonate ensures contents remains in place. Can be combinerd with 1/2 Open Pouch