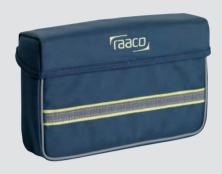

#### Tool Taco XL - 24"

Tool box system for individual configuration. Lightweight hard shell construction. Including:

- 2 X 1/2 Tool Fix
- Boxxser 55 4x4-9
- Ergonomically designed padded shoulder strap.

HxWxD: 311 x 616 x 278 mm

Weight: 4,19 kg Qt: 1

Item no.: 136013