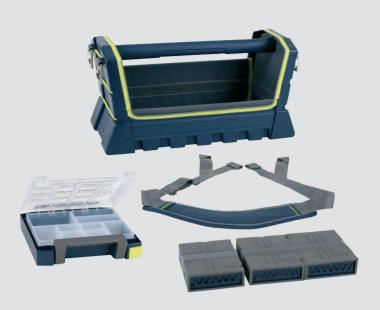

#### Tool Taco L - 20"

Tool box system for individual configuration. Lightweight hard shell construction. Including:

- 1/4 Tool Fix
- 1/2 Tool Fix
- Boxxser 55 4x4-9
- Ergonomically designed padded shoulder strap

#### 1/4 Tool Fix

Unique efficient holder for tools of any shape or size (max. Ø 30 mm). Strong velcro for mounting inside of Tool Taco and 1/4 Open Pouch.

HxWxD: 150 x 118 x 40 mm

Weight: 0,144 kg

Qt: 4

Item no.: 136020

#### 1/2 Tool Fix

Unique efficient holder for tools of any shape or size (max. Ø 30 mm). Strong velcro for mounting inside of Tool Taco and 1/2 Open Pouch.

HxWxD: 150 x 238 x 40 mm

Weight: 0,300 kg

Qt: 2

#### **Boxxser 55 4x4-9**

Small assorter box. Fitted with 9 removable inserts of assorted sizes for small parts, tools and accessories. Strong transparent O-profile lid made of polycarbonate ensures contents remains in place. Can be combinerd with 1/2 Open Pouch