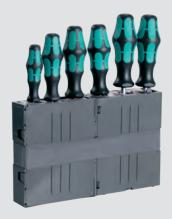

#### Tool Taco XL - 24"

Tool box system for individual configuration. Lightweight hard shell construction. Including:

- 2 X 1/2 Tool Fix
- Boxxser 55 4x4-9
- Ergonomically designed padded shoulder strap.

HxWxD: 311 x 616 x 278 mm

Weight: 4,19 kg Qt: 1

Item no.: 136013