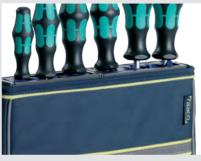

First choose the size of your Tool Taco, then equip it with the desired accessories.

The range includes pockets, holders and boxes that make it easy to keep track of tools and small parts. You can also use the Tool Fix tool holder as a space organiser, to create order and clarity in your Tool Taco toolbox.

Simply fit the accessory with clips or velcro, and you're ready to go.