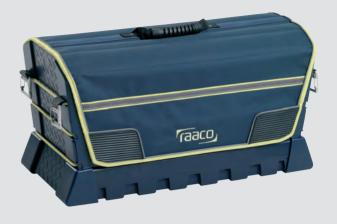

#### Tool Taco L - 20"

Tool box system for individual configuration. Lightweight hard shell construction. Including:

- 1/4 Tool Fix
- 1/2 Tool Fix
- Boxxser 55 4x4-9
- Ergonomically designed padded shoulder strap

HxWxD: 256 x 504 x 234 mm

Weight: 3.24 kg Qt: 1

Item no.: 136006

#### Tool Taco XL - 24"

Tool box system for individual configuration. Lightweight hard shell construction. Including:

- 2 X 1/2 Tool Fix
- Boxxser 55 4x4-9
- Ergonomically designed padded shoulder strap.

HxWxD: 311 x 616 x 278 mm

Weight: 4,19 kg Qt: 1

Item no.: 136013