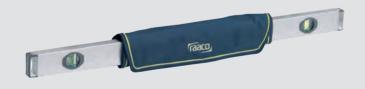

## Saw Holder

Holder for saw (max. 24") and spirit level (max. width 70 mm). With two clips for easy mounting on Tool Taco.

HxWxD: 155 x 570 x 25 mm

Weight: 0,350 kg

Qt:

Item no.: 771047

#### **Universal Holder**

Holder for long tools and items (50-100 mm width). With two clips for easy mounting on Tool Taco.

HxWxD: 90 x 280 x 10 mm

Weight: 0,150 kg

Qt: 1