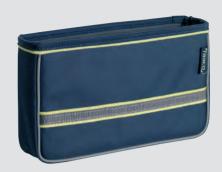

## 1/4 Open Pouch

For storage of accessories and consumables. Can be combined with 1/4 Tool Fix. Strong clip with lock for secure mounting on Tool Taco.

HxWxD: 155 x 145 x 55 mm

Weight: 0,135 kg Qt: 1

Item no.: 771009

## 1/2 Open Pouch

For storage of accessories and consumables. Can be combined with 1/2 Tool Fix or Boxxser 55 4x4. With 2 strong clips for easy mounting on Tool Taco.

HxWxD: 155 x 255 x 55 mm

Weight: 0,245 kg

## 1/4 Pouch w. Cover

For storage of accessories and consumables. Strong clip with lock for secure mounting on Tool Taco.

HxWxD: 160 x 150 x 65 mm

Weight: 0,185 Qt: 1

Item no.: 771023

#### 1/2 Pouch w. Cover

For storage of accessories and consumables. With 2 strong clips for easy mounting on Tool Taco.

HxWxD: 160 x 265 x 65 mm

Weight: 0,325 Qt: 1

Item no.: 771030