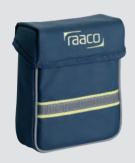

#### Tool Taco L - 20"

Tool box system for individual configuration. Lightweight hard shell construction. Including:

- 1/4 Tool Fix
- 1/2 Tool Fix
- Boxxser 55 4x4-9
- Ergonomically designed padded shoulder strap

HxWxD: 256 x 504 x 234 mm

Weight: 3.24 kg Qt: 1

Item no.: 136006