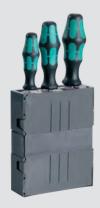

#### Tool Taco L - 20"

Tool box system for individual configuration. Lightweight hard shell construction. Including:

- 1/4 Tool Fix
- 1/2 Tool Fix
- Boxxser 55 4x4-9
- Ergonomically designed padded shoulder strap

HxWxD: 256 x 504 x 234 mm

Weight: 3.24 kg Qt: 1

Item no.: 136006