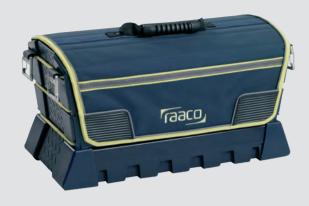

#### Tool Taco L - 20"

Tool box system for individual configuration. Lightweight hard shell construction. Including:

- 1/4 Tool Fix
- 1/2 Tool Fix
- Boxxser 55 4x4-9
- Ergonomically designed padded shoulder strap

HxWxD: 256 x 504 x 234 mm

Weight: 3.24 kg Qt: 1

Item no.: 136006

#### Tool Taco XL - 24"

Tool box system for individual configuration. Lightweight hard shell construction. Including:

- 2 X 1/2 Tool Fix
- Boxxser 55 4x4-9
- Ergonomically designed padded shoulder strap.

HxWxD: 311 x 616 x 278 mm

Weight: 4,19 kg Qt: 1

Item no.: 136013