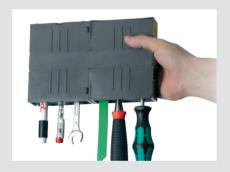

#### 1/4 Tool Fix

Unique efficient holder for tools of any shape or size (max. Ø 30 mm). Strong velcro for mounting inside of Tool Taco and 1/4 Open Pouch.

HxWxD: 150 x 118 x 40 mm

Weight: 0,144 kg

Qt: 4

Item no.: 136020

#### 1/2 Tool Fix

Unique efficient holder for tools of any shape or size (max. Ø 30 mm). Strong velcro for mounting inside of Tool Taco and 1/2 Open Pouch.

HxWxD: 150 x 238 x 40 mm

Weight: 0,300 kg

Qt: 2

Patented Tool Fix system to hold the tools in place.

Strong velcro for mounting inside of Tool Taco or Open Pouch.

With strong clips for easy mounting on Tool Taco.

Two pouches in one available.

Tool Fix can be used as a divider for Tool Taco XL.