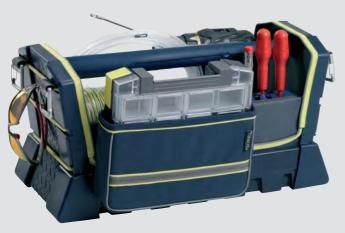

#### Tool Taco L - 20"

Tool box system for individual configuration. Lightweight hard shell construction. Including:

- 1/4 Tool Fix
- 1/2 Tool Fix
- Boxxser 55 4x4-9
- Ergonomically designed padded shoulder strap

#### Tool Taco XL - 24"

Tool box system for individual configuration. Lightweight hard shell construction. Including:

- 2 X 1/2 Tool Fix
- Boxxser 55 4x4-9
- Ergonomically designed padded shoulder strap.

#### **Boxxser 55 4x4-9**

Small assorter box. Fitted with 9 removable inserts of assorted sizes for small parts, tools and accessories. Strong transparent O-profile lid made of polycarbonate ensures contents remains in place. Can be combinerd with 1/2 Open Pouch

## Saw Holder

Holder for saw (max. 24") and spirit level (max. width 70 mm). With two clips for easy mounting on Tool Taco.

HxWxD: 155 x 570 x 25 mm

Weight: 0,350 kg

Qt:

Item no.: 771047

#### **Universal Holder**

Holder for long tools and items (50-100 mm width). With two clips for easy mounting on Tool Taco.

HxWxD: 90 x 280 x 10 mm

Weight: 0,150 kg

Qt: 1