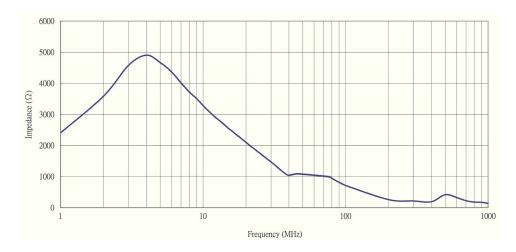

## **Common Mode Choke**

**TCK-019** 

| Order Code                | TCK-019                                  |
|---------------------------|------------------------------------------|
| Inductance (each winding) | <b>620 μH ±35%</b> (at 100 kHz / 100 mV) |
| Impedance (DCR)           | 80 mΩ max.                               |
| Rated Current             | 1.7 A max.                               |
| Rated Voltage             | 500 VDC max. (between windings)          |
| Operating Temperature     | -40°C to +105°C                          |
| RoHS Exemptions           | No Exemptions                            |



## Impedance Curve



## **Outline Dimensions**



| Dimensions [mm] |            |
|-----------------|------------|
| Α               | 11.5 max.  |
| В               | 11.5 max.  |
| С               | 8.8 max.   |
| D               | 2.5 min.   |
| E               | 7.62 ±0.2  |
| F               | 7.62 ±0.2  |
| G               | ø 0.6 ±0.1 |

All specifications valid at +25°C, unless otherwise stated.



Specifications can be changed without notice.