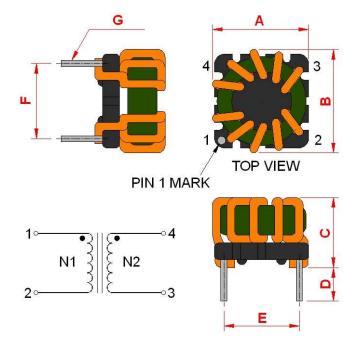

## **Outline Dimensions**

| Dimensions [mm] |            |
|-----------------|------------|
| Α               | 11.5 max.  |
| В               | 11.5 max.  |
| С               | 8.8 max.   |
| D               | 2.5 min.   |
| E               | 7.62 ±0.2  |
| F               | 7.62 ±0.2  |
| G               | ø 0.6 ±0.1 |