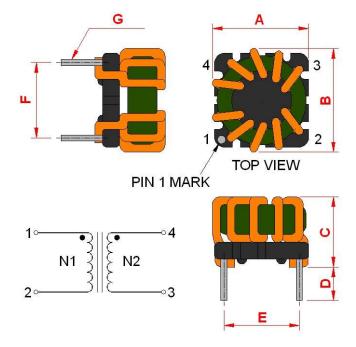

## **Outline Dimensions**

| Dimensions [mm] |            |
|-----------------|------------|
| Α               | 11.5 max.  |
| В               | 11.5 max.  |
| С               | 8.8 max.   |
| D               | 2.5 min.   |
| E               | 7.62 ±0.2  |
| F               | 7.62 ±0.2  |
| G               | ø 0.6 ±0.1 |