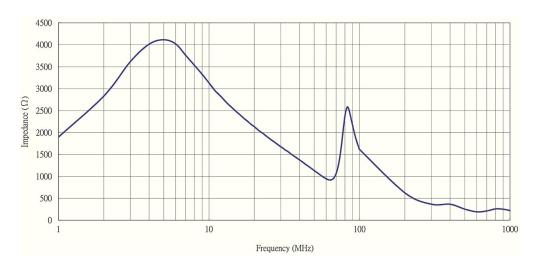

## **II TRACO POWER**

## **Common Mode Choke**

**TCK-026** 

| Order Code                | TCK-026                                 |
|---------------------------|-----------------------------------------|
| Inductance (each winding) | <b>373 μH ±35%</b> (at 100 kHz / 20 mV) |
| Impedance (DCR)           | 36 mΩ max.                              |
| Rated Current             | 3 A max.                                |
| Rated Voltage             | 500 VDC max. (between windings)         |
| Operating Temperature     | -40°C to +105°C                         |
| RoHS Exemptions           | No Exemptions                           |



## Impedance Curve



## **Outline Dimensions**



| Dimensions [mm] |            |
|-----------------|------------|
| Α               | 11.5 max.  |
| В               | 11.5 max.  |
| С               | 8.8 max.   |
| D               | 2.5 min.   |
| E               | 7.62 ±0.2  |
| F               | 7.62 ±0.2  |
| G               | ø 0.6 ±0.1 |

All specifications valid at +25°C, unless otherwise stated.



Specifications can be changed without notice.