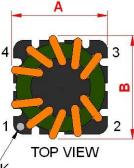

### **Outline Dimensions**

All specifications valid at +25°C, unless otherwise stated.

© Copyright 2023 Traco Electronic AG

**TRACO POWER** 

# Dimensions [mm] A 16.0 max. B 16.0 max. C 15 max. D 3.6±0.3 E 10.0 ±0.3 F 7.4 ±0.3 G Ø 0.8

www.tracopower.com

Specifications can be changed without notice. Rev. September 19, 2023 Page 1 / 1