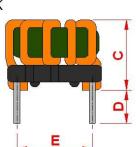

### **Outline Dimensions**

All specifications valid at +25°C, unless otherwise stated.

© Copyright 2023 Traco Electronic AG

**TRACO POWER** 

# Dimensions [mm] A 16.0 max. B 16.0 max. C 15 max. D 3.6±0.3 E 10.0 ±0.3 F 7.4 ±0.3 G Ø 0.8

www.tracopower.com

Specifications can be changed without notice. Rev. September 19, 2023 Page 1 / 1