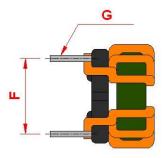

### **Outline Dimensions**

All specifications valid at +25°C, unless otherwise stated.

© Copyright 2023 Traco Electronic AG

**TRACO POWER** 

# Dimensions [mm] A 16.0 max. B 16.0 max. C 15 max. D 3.6±0.3 E 10.0 ±0.3 F 7.4 ±0.3 G Ø 0.8

www.tracopower.com

Specifications can be changed without notice. Rev. September 19, 2023 Page 1 / 1