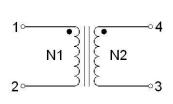

### **Common Mode Choke**

| Order Code                | ТСК-103                               |
|---------------------------|---------------------------------------|
| Inductance (each winding) | <b>285 μH ±35%</b> (100 kHz / 100 mV) |
| Impedance (DCR)           | 6 mΩ max.                             |
| Rated Current             | 16 A max.                             |
| Rated Voltage             | 500 VDC max. (between windings)       |
| Operating Temperature     | -40°C to +105°C                       |
| RoHS Exemptions           | No Exemptions                         |