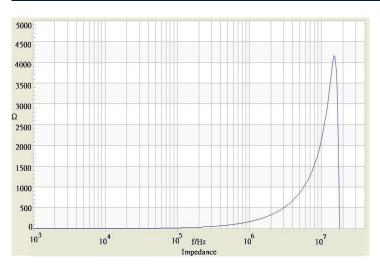

# **TRACO POWER**

### **Common Mode Choke**

| Order Code                | ТСК-103                               |
|---------------------------|---------------------------------------|
| Inductance (each winding) | <b>285 μH ±35%</b> (100 kHz / 100 mV) |
| Impedance (DCR)           | 6 mΩ max.                             |
| Rated Current             | 16 A max.                             |
| Rated Voltage             | 500 VDC max. (between windings)       |
| Operating Temperature     | -40°C to +105°C                       |
| RoHS Exemptions           | No Exemptions                         |

### Impedance Curve



### **Outline Dimensions**











All specifications valid at +25°C, unless otherwise stated.

© Copyright 2023 Traco Electronic AG

**TRACO POWER** 

# Dimensions [mm] A 16.0 max. B 16.0 max. C 15 max. D 3.6±0.3 E 10.0 ±0.3 F 7.4 ±0.3 G Ø 0.8

www.tracopower.com

Specifications can be changed without notice. Rev. September 19, 2023 Page 1 / 1

## TCK-103