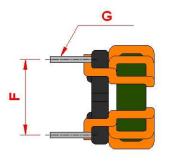

#### **Outline Dimensions**

10

2°

All specifications valid at +25°C, unless otherwise stated.

-4

•3

© Copyright 2023 Traco Electronic AG

 $\frac{3}{5}$ 

N1

N2

**TRACO POWER** 

| Dimensions [mm] |           |
|-----------------|-----------|
| Α               | 16.0 max. |
| В               | 16.0 max. |
| С               | 15 max.   |
| D               | 4.0 ±0.3  |
| E               | 10.0 ±0.3 |
| F               | 7.4 ±0.3  |
| G               | ø 0.8     |