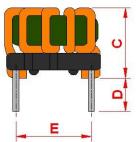

#### **Outline Dimensions**

10

2°

All specifications valid at +25°C, unless otherwise stated.

-4

•3

© Copyright 2023 Traco Electronic AG

 $\frac{3}{5}$ 

N1

N2

**TRACO POWER** 

| Dimensions [mm] |           |
|-----------------|-----------|
| Α               | 16.0 max. |
| В               | 16.0 max. |
| С               | 15 max.   |
| D               | 4.0 ±0.3  |
| E               | 10.0 ±0.3 |
| F               | 7.4 ±0.3  |
| G               | ø 0.8     |