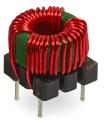

#### **Common Mode Choke**

| Order Code                | ТСК-169                               |
|---------------------------|---------------------------------------|
| Inductance (each winding) | <b>500 μH ±35%</b> (100 kHz / 100 mV) |
| Impedance (DCR)           | 10 mΩ max.                            |
| Rated Current             | 10.05 A max.                          |
| Rated Voltage             | 500 VDC max. (between windings)       |
| Operating Temperature     | -40°C to +105°C                       |
| RoHS Exemptions           | No Exemptions                         |