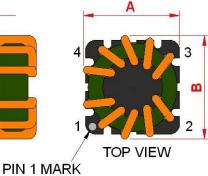

#### **Outline Dimensions**

10

2°

All specifications valid at +25°C, unless otherwise stated.

-4

•3

© Copyright 2023 Traco Electronic AG

 $\frac{3}{5}$ 

N1

N2

**TRACO POWER** 

| Dimensions [mm] |           |
|-----------------|-----------|
| Α               | 16.0 max. |
| В               | 16.0 max. |
| С               | 15 max.   |
| D               | 4.0 ±0.3  |
| E               | 10.0 ±0.3 |
| F               | 7.4 ±0.3  |
| G               | ø 0.8     |