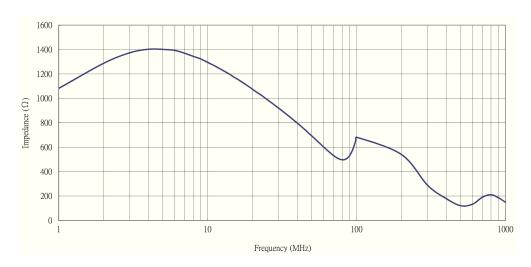

# **TRACO POWER**

#### **Common Mode Choke**

| Order Code                | ТСК-169                               |
|---------------------------|---------------------------------------|
| Inductance (each winding) | <b>500 μH ±35%</b> (100 kHz / 100 mV) |
| Impedance (DCR)           | 10 mΩ max.                            |
| Rated Current             | 10.05 A max.                          |
| Rated Voltage             | 500 VDC max. (between windings)       |
| Operating Temperature     | -40°C to +105°C                       |
| RoHS Exemptions           | No Exemptions                         |



## Impedance Curve



#### **Outline Dimensions**



10

2°





All specifications valid at +25°C, unless otherwise stated.

-4

•3

© Copyright 2023 Traco Electronic AG

 $\frac{3}{5}$ 

N1

N2

**TRACO POWER** 

| Dimensions [mm] |           |
|-----------------|-----------|
| Α               | 16.0 max. |
| В               | 16.0 max. |
| С               | 15 max.   |
| D               | 4.0 ±0.3  |
| E               | 10.0 ±0.3 |
| F               | 7.4 ±0.3  |
| G               | ø 0.8     |

Specifications can be changed without notice. Rev. September 19, 2023 Page 1 / 1

## TCK-169

www.tracopower.com