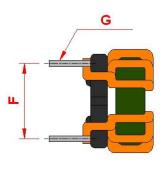

### **Outline Dimensions**

| Dimensions [mm] |                |
|-----------------|----------------|
| Α               | 11.5 max.      |
| В               | 11.5 max.      |
| С               | 8.8 max.       |
| D               | 4.0 ±0.3       |
| E               | 7.62 ±0.2      |
| F               | $7.62 \pm 0.2$ |
| G               | ø 0.6 ±0.1     |