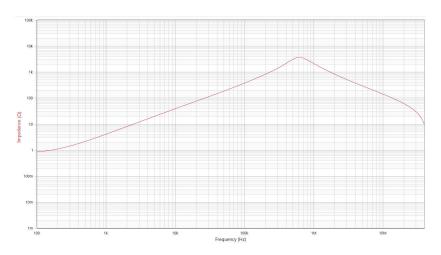

# **TRACO POWER**

### **Common Mode Choke**

| Order Code                | TCK-181                               |
|---------------------------|---------------------------------------|
| Inductance (each winding) | <b>566 μH ±35%</b> (at 100 kHz / 1 V) |
| Impedance (DCR)           | 50 mΩ max.                            |
| Rated Current             | 2 A max.                              |
| Rated Voltage             | 500 VDC max. (between windings)       |
| Operating Temperature     | -40°C to +105°C                       |
| RoHS Exemptions           | No Exemptions                         |

#### Impedance Curve



### **Outline Dimensions**





| Dimensions [mm] |                |
|-----------------|----------------|
| Α               | 11.5 max.      |
| В               | 11.5 max.      |
| С               | 8.8 max.       |
| D               | 4.0 ±0.3       |
| E               | 7.62 ±0.2      |
| F               | $7.62 \pm 0.2$ |
| G               | ø 0.6 ±0.1     |

**PIN 1 MARK** 





All specifications valid at +25°C, unless otherwise stated.

© Copyright 2023 Traco Electronic AG

**TRACO POWER** 

Specifications can be changed without notice. Rev. September 19, 2023 Page 1 / 1

## **TCK-181**