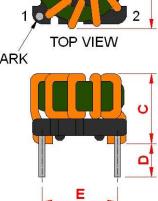

### **Outline Dimensions**

| Dimensions [mm] |                |
|-----------------|----------------|
| Α               | 11.5 max.      |
| В               | 11.5 max.      |
| С               | 8.8 max.       |
| D               | 4.0 ±0.3       |
| E               | 7.62 ±0.2      |
| F               | $7.62 \pm 0.2$ |
| G               | ø 0.6 ±0.1     |

**PIN 1 MARK** 

All specifications valid at +25°C, unless otherwise stated.

© Copyright 2023 Traco Electronic AG

**TRACO POWER** 

Specifications can be changed without notice. Rev. September 19, 2023 Page 1 / 1