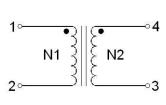

### **Common Mode Choke**

| Order Code                | TCK-181                               |
|---------------------------|---------------------------------------|
| Inductance (each winding) | <b>566 μH ±35%</b> (at 100 kHz / 1 V) |
| Impedance (DCR)           | 50 mΩ max.                            |
| Rated Current             | 2 A max.                              |
| Rated Voltage             | 500 VDC max. (between windings)       |
| Operating Temperature     | -40°C to +105°C                       |
| RoHS Exemptions           | No Exemptions                         |