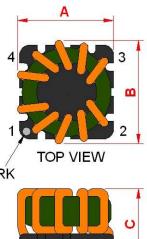

### **Outline Dimensions**

| Dimensions [mm] |                |
|-----------------|----------------|
| Α               | 11.5 max.      |
| В               | 11.5 max.      |
| С               | 8.8 max.       |
| D               | 4.0 ±0.3       |
| E               | 7.62 ±0.2      |
| F               | $7.62 \pm 0.2$ |
| G               | ø 0.6 ±0.1     |

**PIN 1 MARK** 

All specifications valid at +25°C, unless otherwise stated.

© Copyright 2023 Traco Electronic AG

**TRACO POWER** 

Specifications can be changed without notice. Rev. September 19, 2023 Page 1 / 1