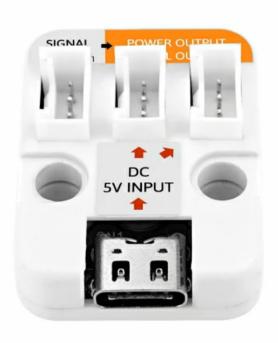

#### Description

**UNIT TypeC2Grove** is one Grove hub Unit with **USB TypeC** 5V DC input. Powered through USB-C port, the first channel is Singal Input, the second and third channels are Power and Singal Output. Applied for the Units which need external 5V DC power.

## PinMap

| PORT | WHITE  | YELLOW | RED  | BLACK |
|------|--------|--------|------|-------|
| CN2  | SCL/RX | SDA/TX | NULL | GND   |
| CN3  | SCL/RX | SDA/TX | +5V  | GND   |
| CN4  | SCL/RX | SDA/TX | +5V  | GND   |