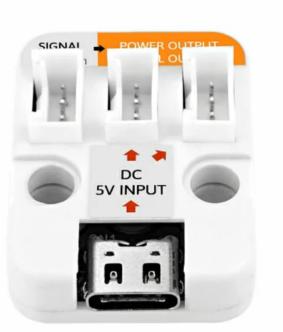

#### Description

**UNIT TypeC2Grove** is one Grove hub Unit with **USB TypeC** 5V DC input. Powered through USB-C port, the first channel is Singal Input, the second and third channels are Power and Singal Output. Applied for the Units which need external 5V DC power.

## PinMap

| PORT | WHITE  | YELLOW | RED  | BLACK |
|------|--------|--------|------|-------|
| CN2  | SCL/RX | SDA/TX | NULL | GND   |
| CN3  | SCL/RX | SDA/TX | +5V  | GND   |
| CN4  | SCL/RX | SDA/TX | +5V  | GND   |