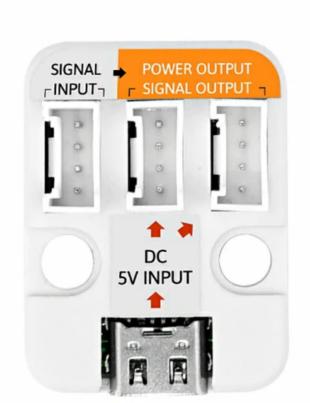

#### Description

**UNIT TypeC2Grove** is one Grove hub Unit with **USB TypeC** 5V DC input. Powered through USB-C port, the first channel is Singal Input, the second and third channels are Power and Singal Output. Applied for the Units which need external 5V DC power.

## PinMap

| PORT | WHITE  | YELLOW | RED  | BLACK |
|------|--------|--------|------|-------|
| CN2  | SCL/RX | SDA/TX | NULL | GND   |
| CN3  | SCL/RX | SDA/TX | +5V  | GND   |
| CN4  | SCL/RX | SDA/TX | +5V  | GND   |