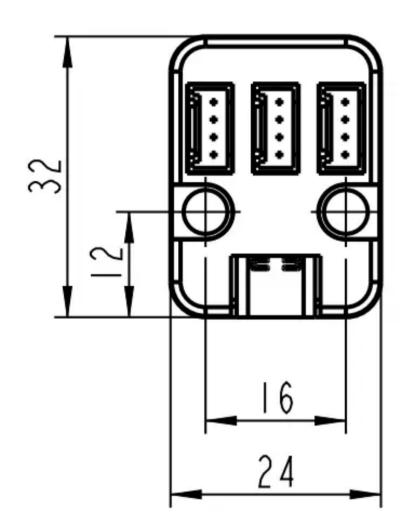

#### Specifications

Spec Parameters

| Power Supply | MAX 5V@3A   |  |
|--------------|-------------|--|
| Net Weight   | 4.9g        |  |
| Gross Weight | 10.7g       |  |
| Product Size | 32*24*12mm  |  |
| Package Size | 136*92*13mm |  |

### Size

 $\mathsf{UNIT}:\mathsf{mm}$