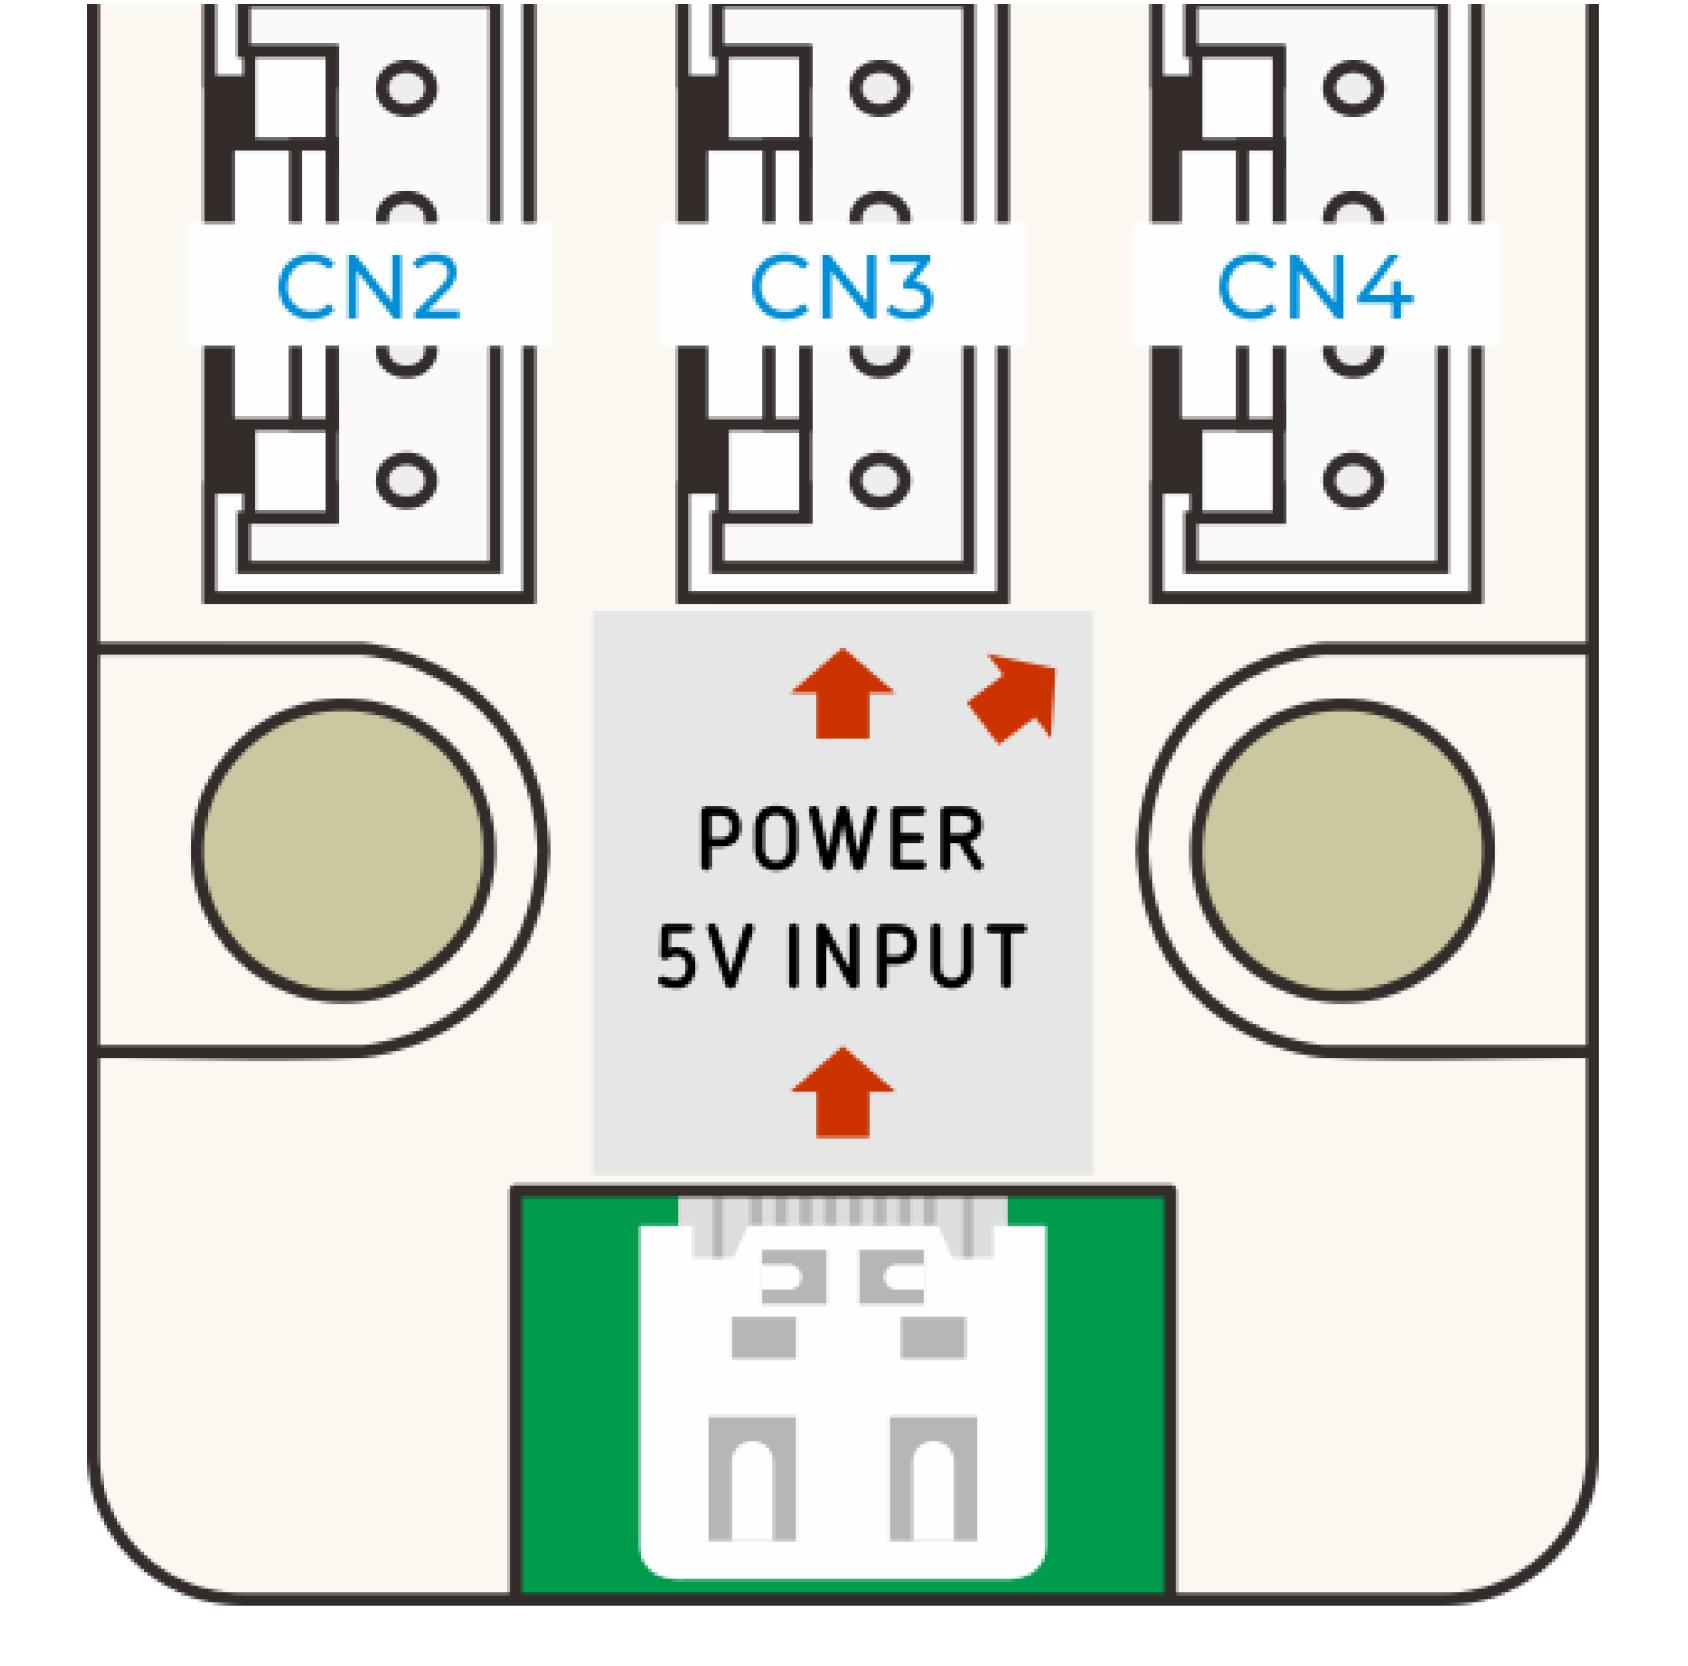

## PinMap

| PORT | WHITE  | YELLOW | RED  | BLACK |
|------|--------|--------|------|-------|
| CN2  | SCL/RX | SDA/TX | NULL | GND   |
| CN3  | SCL/RX | SDA/TX | +5V  | GND   |
| CN4  | SCL/RX | SDA/TX | +5V  | GND   |