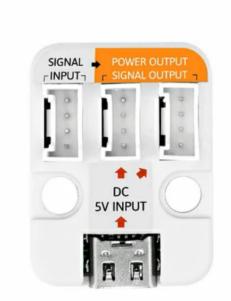

#### Description

**UNIT TypeC2Grove** is one Grove hub Unit with **USB TypeC** 5V DC input. Powered through USB-C port, the first channel is Singal Input, the second and third channels are Power and Singal Output. Applied for the Units which need external 5V DC power.

## PinMap

| PORT | WHITE  | YELLOW | RED  | BLACK |
|------|--------|--------|------|-------|
| CN2  | SCL/RX | SDA/TX | NULL | GND   |
| CN3  | SCL/RX | SDA/TX | +5V  | GND   |
| CN4  | SCL/RX | SDA/TX | +5V  | GND   |