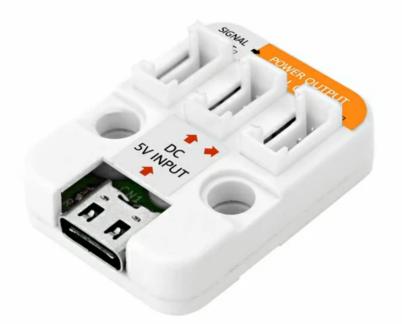

#### Description

**UNIT TypeC2Grove** is one Grove hub Unit with **USB TypeC** 5V DC input. Powered through USB-C port, the first channel is Singal Input, the second and third channels are Power and Singal Output. Applied for the Units which need external 5V DC power.

## PinMap

| PORT | WHITE  | YELLOW | RED  | BLACK |
|------|--------|--------|------|-------|
| CN2  | SCL/RX | SDA/TX | NULL | GND   |
| CN3  | SCL/RX | SDA/TX | +5V  | GND   |
| CN4  | SCL/RX | SDA/TX | +5V  | GND   |