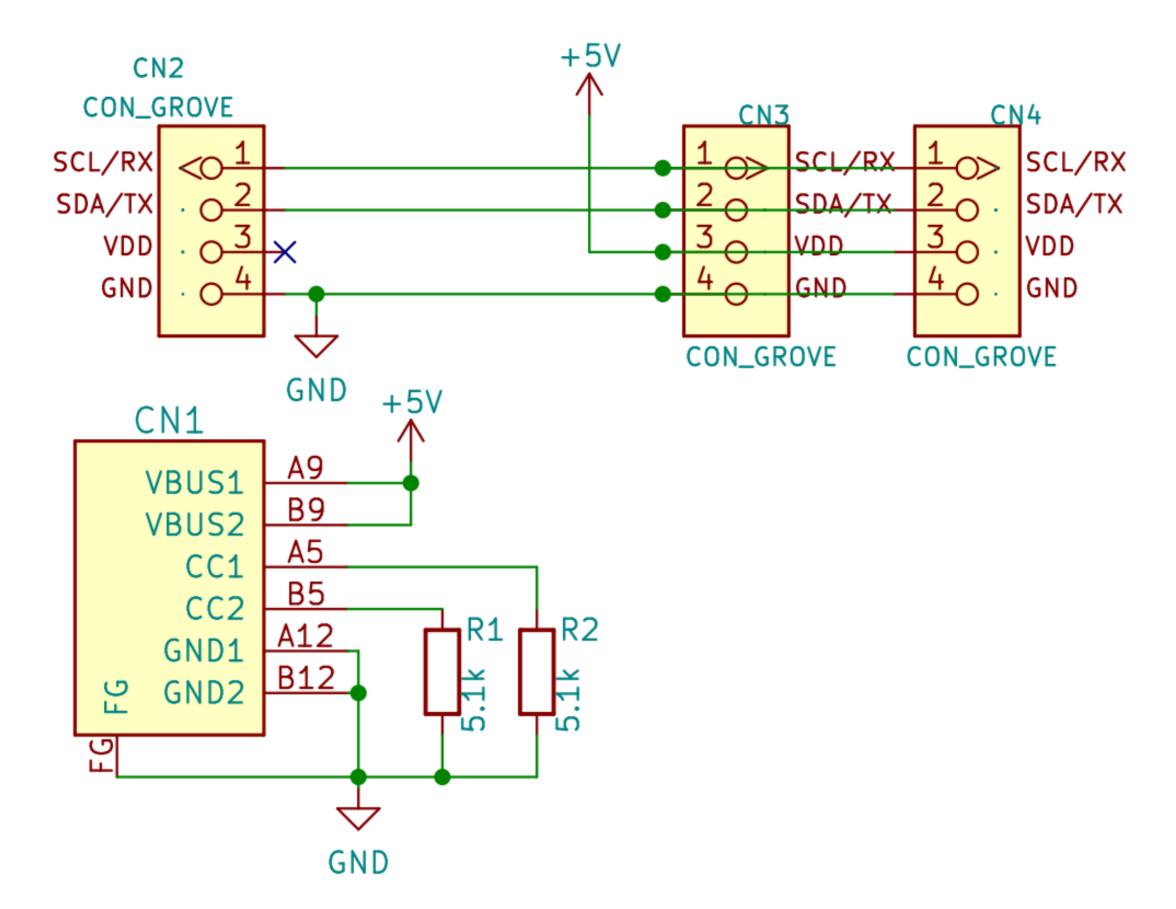

## PinMap

| PORT | WHITE  | YELLOW | RED  | BLACK |
|------|--------|--------|------|-------|
| CN2  | SCL/RX | SDA/TX | NULL | GND   |
| CN3  | SCL/RX | SDA/TX | +5V  | GND   |
| CN4  | SCL/RX | SDA/TX | +5V  | GND   |

#### Schematic

Designed by @akita