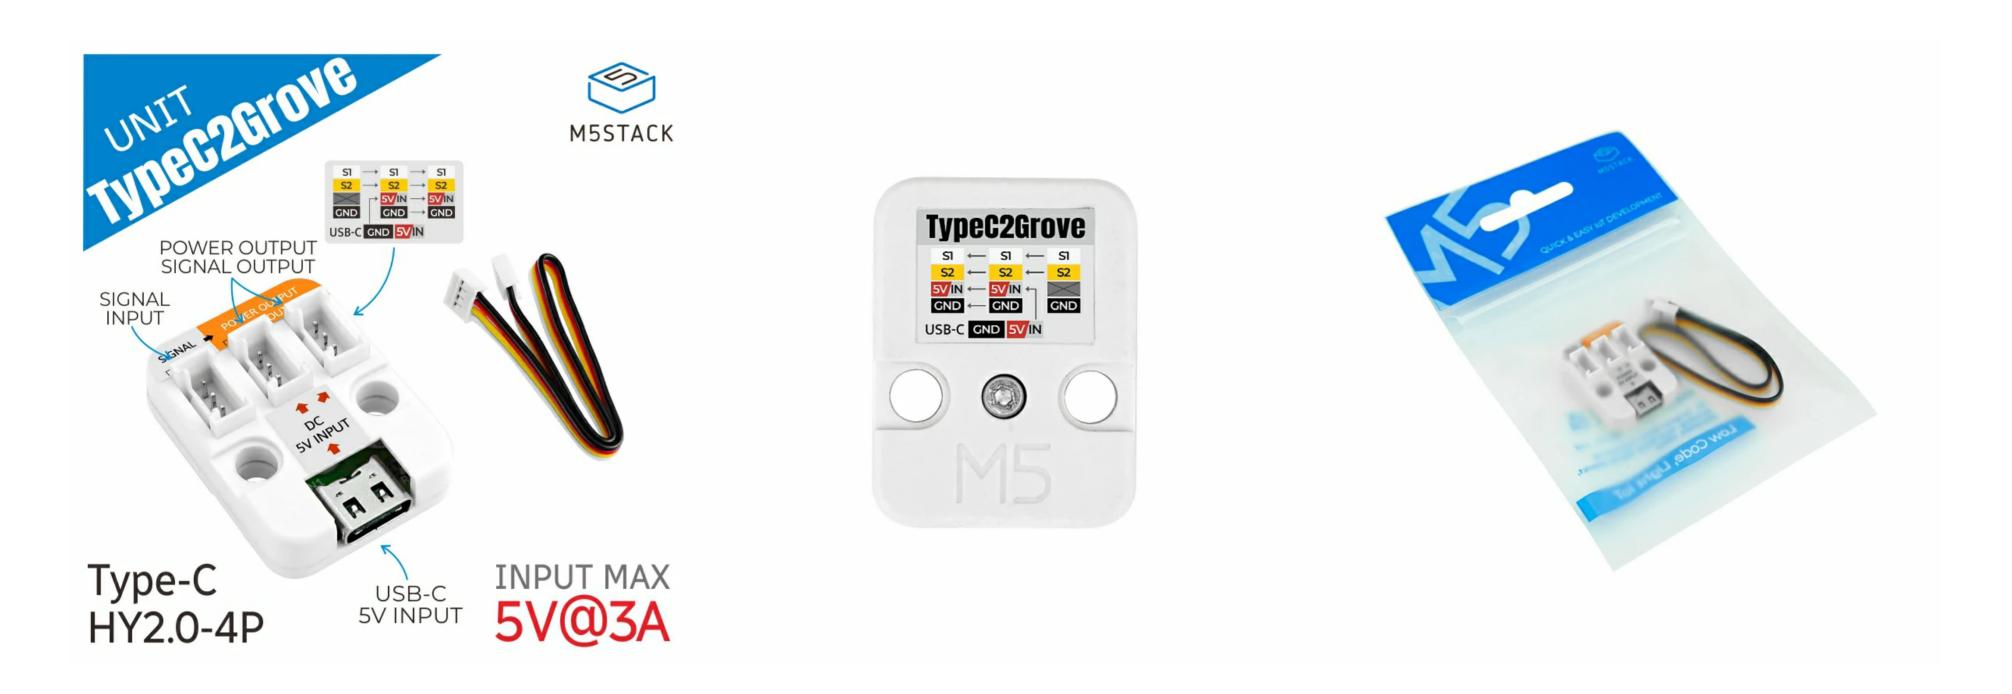

# UNIT TypeC2Grove

#### Description

**UNIT TypeC2Grove** is one Grove hub Unit with **USB TypeC** 5V DC input. Powered through USB-C port, the first channel is Singal Input, the second and third channels are Power and Singal Output. Applied for the Units which need external 5V DC power.

#### Included

- 1x TypeC2Grove Unit
- 1x HY2.0-4P Cable (20cm)

#### Specifications

Spec Parameters

| Power Supply | MAX 5V@3A   |  |
|--------------|-------------|--|
| Net Weight   | 4.9g        |  |
| Gross Weight | 10.7g       |  |
| Product Size | 32*24*12mm  |  |
| Package Size | 136*92*13mm |  |

## PinMap

| PORT | WHITE  | YELLOW | RED  | BLACK |
|------|--------|--------|------|-------|
| CN2  | SCL/RX | SDA/TX | NULL | GND   |
| CN3  | SCL/RX | SDA/TX | +5V  | GND   |
| CN4  | SCL/RX | SDA/TX | +5V  | GND   |