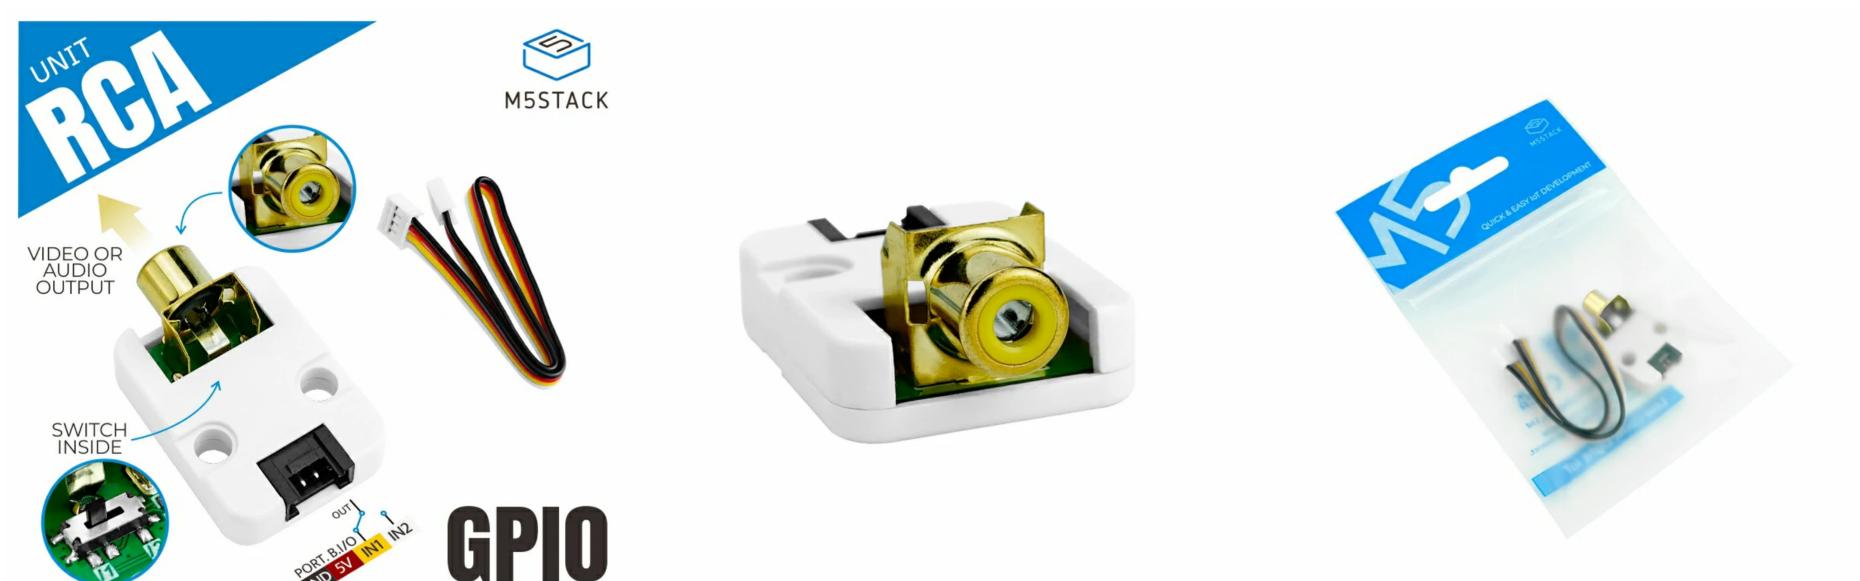

## Description

Unit RCA is a female jack terminal block for transmitting composite video (audio or video), one of the most common A/V connectors, which transmits video or audio signals from a component device to an output device (i.e., a display or speaker).

## Features

- Composite video transmission
- RCA Female jack terminal block
- A/V connector
- Internal dual-channel switching
- HY2.0 4P interface
- 2x LEGO compatible holes

## Includes

• 1x RCA Unit

• 1x HY2.0-4P Cable

Applications

• RCA stereo output

• Composite video or audio output