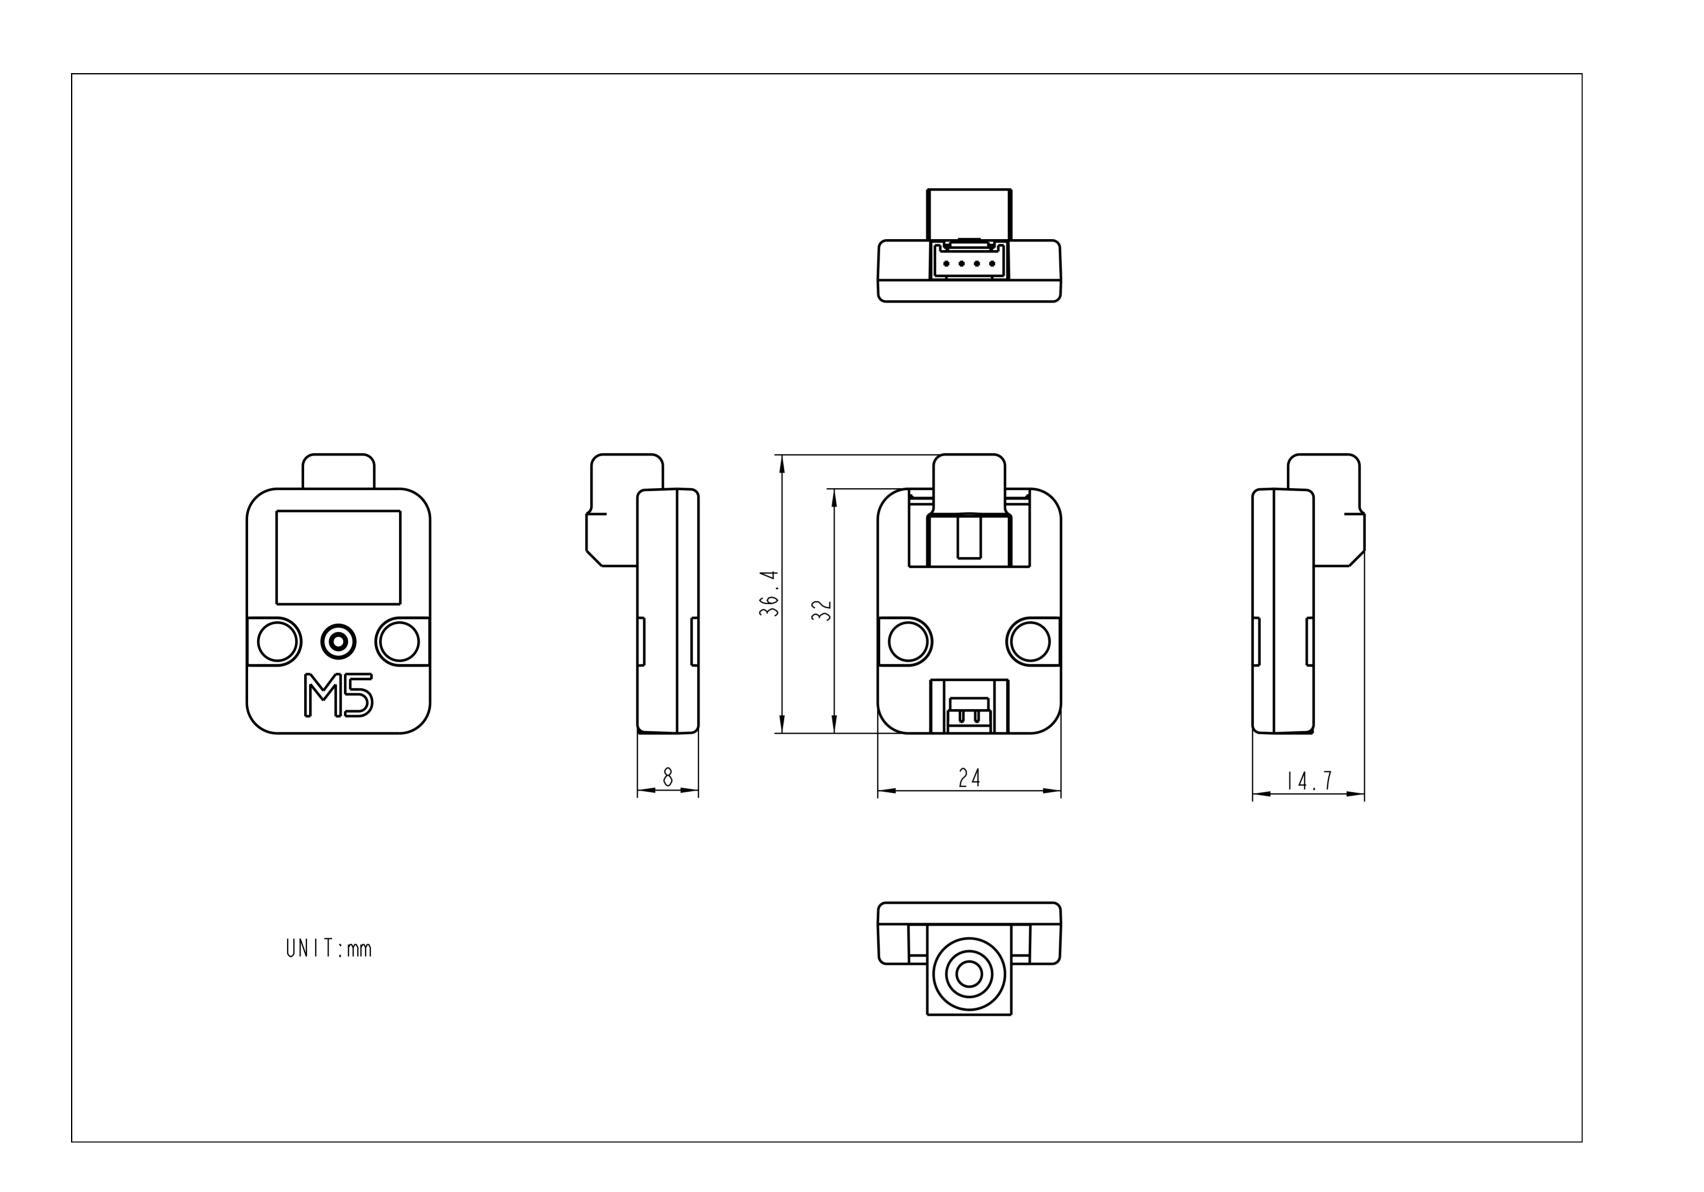

## Module Size

# Specification

| Resources                                                                                                                                                                                                                                                                                                                                                                                                                                                                                                                                                                                                                                                                                                                                                                                                                                                                                                                                                                                                                                                                                                                                                                                                                                                                                                                                                                                                                                                                                                                                                                                                                                                                                                                                                                                                                                                                                                                                                                                                                                                                                                                                                                                                                                                                                                                                                                                                                         | Parameters                      |
|-----------------------------------------------------------------------------------------------------------------------------------------------------------------------------------------------------------------------------------------------------------------------------------------------------------------------------------------------------------------------------------------------------------------------------------------------------------------------------------------------------------------------------------------------------------------------------------------------------------------------------------------------------------------------------------------------------------------------------------------------------------------------------------------------------------------------------------------------------------------------------------------------------------------------------------------------------------------------------------------------------------------------------------------------------------------------------------------------------------------------------------------------------------------------------------------------------------------------------------------------------------------------------------------------------------------------------------------------------------------------------------------------------------------------------------------------------------------------------------------------------------------------------------------------------------------------------------------------------------------------------------------------------------------------------------------------------------------------------------------------------------------------------------------------------------------------------------------------------------------------------------------------------------------------------------------------------------------------------------------------------------------------------------------------------------------------------------------------------------------------------------------------------------------------------------------------------------------------------------------------------------------------------------------------------------------------------------------------------------------------------------------------------------------------------------|---------------------------------|
| interface                                                                                                                                                                                                                                                                                                                                                                                                                                                                                                                                                                                                                                                                                                                                                                                                                                                                                                                                                                                                                                                                                                                                                                                                                                                                                                                                                                                                                                                                                                                                                                                                                                                                                                                                                                                                                                                                                                                                                                                                                                                                                                                                                                                                                                                                                                                                                                                                                         | RCA female seat                 |
| switch                                                                                                                                                                                                                                                                                                                                                                                                                                                                                                                                                                                                                                                                                                                                                                                                                                                                                                                                                                                                                                                                                                                                                                                                                                                                                                                                                                                                                                                                                                                                                                                                                                                                                                                                                                                                                                                                                                                                                                                                                                                                                                                                                                                                                                                                                                                                                                                                                            | Internal dual-channel switching |
| Product Size                                                                                                                                                                                                                                                                                                                                                                                                                                                                                                                                                                                                                                                                                                                                                                                                                                                                                                                                                                                                                                                                                                                                                                                                                                                                                                                                                                                                                                                                                                                                                                                                                                                                                                                                                                                                                                                                                                                                                                                                                                                                                                                                                                                                                                                                                                                                                                                                                      | 37mm × 24mm × 8mm               |
| Package Size                                                                                                                                                                                                                                                                                                                                                                                                                                                                                                                                                                                                                                                                                                                                                                                                                                                                                                                                                                                                                                                                                                                                                                                                                                                                                                                                                                                                                                                                                                                                                                                                                                                                                                                                                                                                                                                                                                                                                                                                                                                                                                                                                                                                                                                                                                                                                                                                                      | 136mm × 92mm × 13mm             |
| Product Weight                                                                                                                                                                                                                                                                                                                                                                                                                                                                                                                                                                                                                                                                                                                                                                                                                                                                                                                                                                                                                                                                                                                                                                                                                                                                                                                                                                                                                                                                                                                                                                                                                                                                                                                                                                                                                                                                                                                                                                                                                                                                                                                                                                                                                                                                                                                                                                                                                    | 5.4g                            |
| Package Weight                                                                                                                                                                                                                                                                                                                                                                                                                                                                                                                                                                                                                                                                                                                                                                                                                                                                                                                                                                                                                                                                                                                                                                                                                                                                                                                                                                                                                                                                                                                                                                                                                                                                                                                                                                                                                                                                                                                                                                                                                                                                                                                                                                                                                                                                                                                                                                                                                    | 10.6g                           |
| RCA<br>Iour SWITCH<br>Iour SWITCH<br>Interstation<br>Interstation<br>Interstation<br>Interstation<br>Interstation<br>Interstation<br>Interstation<br>Interstation<br>Interstation<br>Interstation<br>Interstation<br>Interstation<br>Interstation<br>Interstation<br>Interstation<br>Interstation<br>Interstation<br>Interstation<br>Interstation<br>Interstation<br>Interstation<br>Interstation<br>Interstation<br>Interstation<br>Interstation<br>Interstation<br>Interstation<br>Interstation<br>Interstation<br>Interstation<br>Interstation<br>Interstation<br>Interstation<br>Interstation<br>Interstation<br>Interstation<br>Interstation<br>Interstation<br>Interstation<br>Interstation<br>Interstation<br>Interstation<br>Interstation<br>Interstation<br>Interstation<br>Interstation<br>Interstation<br>Interstation<br>Interstation<br>Interstation<br>Interstation<br>Interstation<br>Interstation<br>Interstation<br>Interstation<br>Interstation<br>Interstation<br>Interstation<br>Interstation<br>Interstation<br>Interstation<br>Interstation<br>Interstation<br>Interstation<br>Interstation<br>Interstation<br>Interstation<br>Interstation<br>Interstation<br>Interstation<br>Interstation<br>Interstation<br>Interstation<br>Interstation<br>Interstation<br>Interstation<br>Interstation<br>Interstation<br>Interstation<br>Interstation<br>Interstation<br>Interstation<br>Interstation<br>Interstation<br>Interstation<br>Interstation<br>Interstation<br>Interstation<br>Interstation<br>Interstation<br>Interstation<br>Interstation<br>Interstation<br>Interstation<br>Interstation<br>Interstation<br>Interstation<br>Interstation<br>Interstation<br>Interstation<br>Interstation<br>Interstation<br>Interstation<br>Interstation<br>Interstation<br>Interstation<br>Interstation<br>Interstation<br>Interstation<br>Interstation<br>Interstation<br>Interstation<br>Interstation<br>Interstation<br>Interstation<br>Interstation<br>Interstation<br>Interstation<br>Interstation<br>Interstation<br>Interstation<br>Interstation<br>Interstation<br>Interstation<br>Interstation<br>Interstation<br>Interstation<br>Interstation<br>Interstation<br>Interstation<br>Interstation<br>Interstation<br>Interstation<br>Interstation<br>Interstation<br>Interstation<br>Interstation<br>Interstation<br>Interstation<br>Interstation<br>Interstation<br>Interstation<br>Interstation<br>Interstation |                                 |