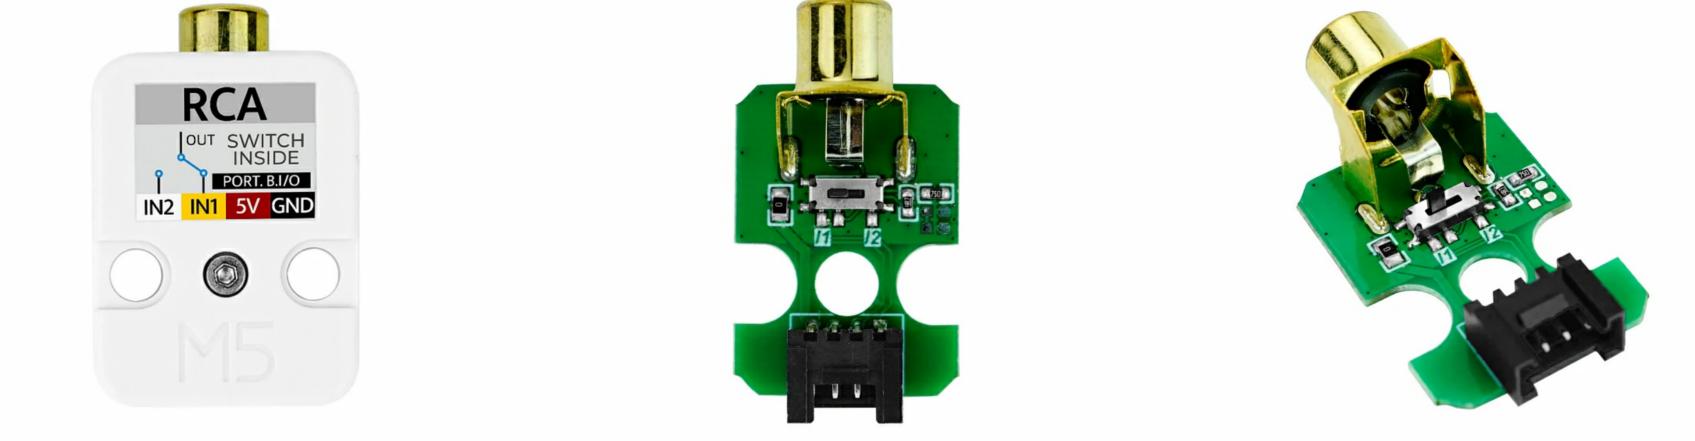

# Specification

| Resources                                                                                                                                                                                                                                                                                                                                                                                                                                                                                                                                                                                                                                                                                                                                                                                                                                                                                                                                                                                                                                                                                                                                                                                                                                                                                                                                                                                                                                                                                                                                                                                                                                                                                                                                                                                                                                                                                                                                                                                                                                                                                                                                                                                                                                                                                                                                                                                                                         | Parameters                      |
|-----------------------------------------------------------------------------------------------------------------------------------------------------------------------------------------------------------------------------------------------------------------------------------------------------------------------------------------------------------------------------------------------------------------------------------------------------------------------------------------------------------------------------------------------------------------------------------------------------------------------------------------------------------------------------------------------------------------------------------------------------------------------------------------------------------------------------------------------------------------------------------------------------------------------------------------------------------------------------------------------------------------------------------------------------------------------------------------------------------------------------------------------------------------------------------------------------------------------------------------------------------------------------------------------------------------------------------------------------------------------------------------------------------------------------------------------------------------------------------------------------------------------------------------------------------------------------------------------------------------------------------------------------------------------------------------------------------------------------------------------------------------------------------------------------------------------------------------------------------------------------------------------------------------------------------------------------------------------------------------------------------------------------------------------------------------------------------------------------------------------------------------------------------------------------------------------------------------------------------------------------------------------------------------------------------------------------------------------------------------------------------------------------------------------------------|---------------------------------|
| interface                                                                                                                                                                                                                                                                                                                                                                                                                                                                                                                                                                                                                                                                                                                                                                                                                                                                                                                                                                                                                                                                                                                                                                                                                                                                                                                                                                                                                                                                                                                                                                                                                                                                                                                                                                                                                                                                                                                                                                                                                                                                                                                                                                                                                                                                                                                                                                                                                         | RCA female seat                 |
| switch                                                                                                                                                                                                                                                                                                                                                                                                                                                                                                                                                                                                                                                                                                                                                                                                                                                                                                                                                                                                                                                                                                                                                                                                                                                                                                                                                                                                                                                                                                                                                                                                                                                                                                                                                                                                                                                                                                                                                                                                                                                                                                                                                                                                                                                                                                                                                                                                                            | Internal dual-channel switching |
| Product Size                                                                                                                                                                                                                                                                                                                                                                                                                                                                                                                                                                                                                                                                                                                                                                                                                                                                                                                                                                                                                                                                                                                                                                                                                                                                                                                                                                                                                                                                                                                                                                                                                                                                                                                                                                                                                                                                                                                                                                                                                                                                                                                                                                                                                                                                                                                                                                                                                      | 37mm × 24mm × 8mm               |
| Package Size                                                                                                                                                                                                                                                                                                                                                                                                                                                                                                                                                                                                                                                                                                                                                                                                                                                                                                                                                                                                                                                                                                                                                                                                                                                                                                                                                                                                                                                                                                                                                                                                                                                                                                                                                                                                                                                                                                                                                                                                                                                                                                                                                                                                                                                                                                                                                                                                                      | 136mm × 92mm × 13mm             |
| Product Weight                                                                                                                                                                                                                                                                                                                                                                                                                                                                                                                                                                                                                                                                                                                                                                                                                                                                                                                                                                                                                                                                                                                                                                                                                                                                                                                                                                                                                                                                                                                                                                                                                                                                                                                                                                                                                                                                                                                                                                                                                                                                                                                                                                                                                                                                                                                                                                                                                    | 5.4g                            |
| Package Weight                                                                                                                                                                                                                                                                                                                                                                                                                                                                                                                                                                                                                                                                                                                                                                                                                                                                                                                                                                                                                                                                                                                                                                                                                                                                                                                                                                                                                                                                                                                                                                                                                                                                                                                                                                                                                                                                                                                                                                                                                                                                                                                                                                                                                                                                                                                                                                                                                    | 10.6g                           |
| RCA<br>Iour SWITCH<br>Iour SWITCH<br>Interstation<br>Interstation<br>Interstation<br>Interstation<br>Interstation<br>Interstation<br>Interstation<br>Interstation<br>Interstation<br>Interstation<br>Interstation<br>Interstation<br>Interstation<br>Interstation<br>Interstation<br>Interstation<br>Interstation<br>Interstation<br>Interstation<br>Interstation<br>Interstation<br>Interstation<br>Interstation<br>Interstation<br>Interstation<br>Interstation<br>Interstation<br>Interstation<br>Interstation<br>Interstation<br>Interstation<br>Interstation<br>Interstation<br>Interstation<br>Interstation<br>Interstation<br>Interstation<br>Interstation<br>Interstation<br>Interstation<br>Interstation<br>Interstation<br>Interstation<br>Interstation<br>Interstation<br>Interstation<br>Interstation<br>Interstation<br>Interstation<br>Interstation<br>Interstation<br>Interstation<br>Interstation<br>Interstation<br>Interstation<br>Interstation<br>Interstation<br>Interstation<br>Interstation<br>Interstation<br>Interstation<br>Interstation<br>Interstation<br>Interstation<br>Interstation<br>Interstation<br>Interstation<br>Interstation<br>Interstation<br>Interstation<br>Interstation<br>Interstation<br>Interstation<br>Interstation<br>Interstation<br>Interstation<br>Interstation<br>Interstation<br>Interstation<br>Interstation<br>Interstation<br>Interstation<br>Interstation<br>Interstation<br>Interstation<br>Interstation<br>Interstation<br>Interstation<br>Interstation<br>Interstation<br>Interstation<br>Interstation<br>Interstation<br>Interstation<br>Interstation<br>Interstation<br>Interstation<br>Interstation<br>Interstation<br>Interstation<br>Interstation<br>Interstation<br>Interstation<br>Interstation<br>Interstation<br>Interstation<br>Interstation<br>Interstation<br>Interstation<br>Interstation<br>Interstation<br>Interstation<br>Interstation<br>Interstation<br>Interstation<br>Interstation<br>Interstation<br>Interstation<br>Interstation<br>Interstation<br>Interstation<br>Interstation<br>Interstation<br>Interstation<br>Interstation<br>Interstation<br>Interstation<br>Interstation<br>Interstation<br>Interstation<br>Interstation<br>Interstation<br>Interstation<br>Interstation<br>Interstation<br>Interstation<br>Interstation<br>Interstation<br>Interstation<br>Interstation<br>Interstation<br>Interstation<br>Interstation<br>Interstation |                                 |

## Schematic