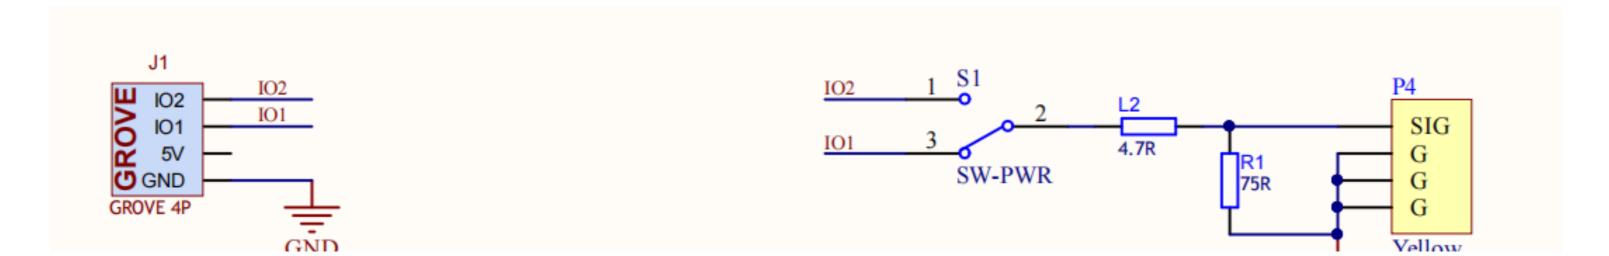

## Schematic

## Features

- Composite video transmission
- RCA Female jack terminal block
- A/V connector
- Internal dual-channel switching
- HY2.0 4P interface
- 2x LEGO compatible holes