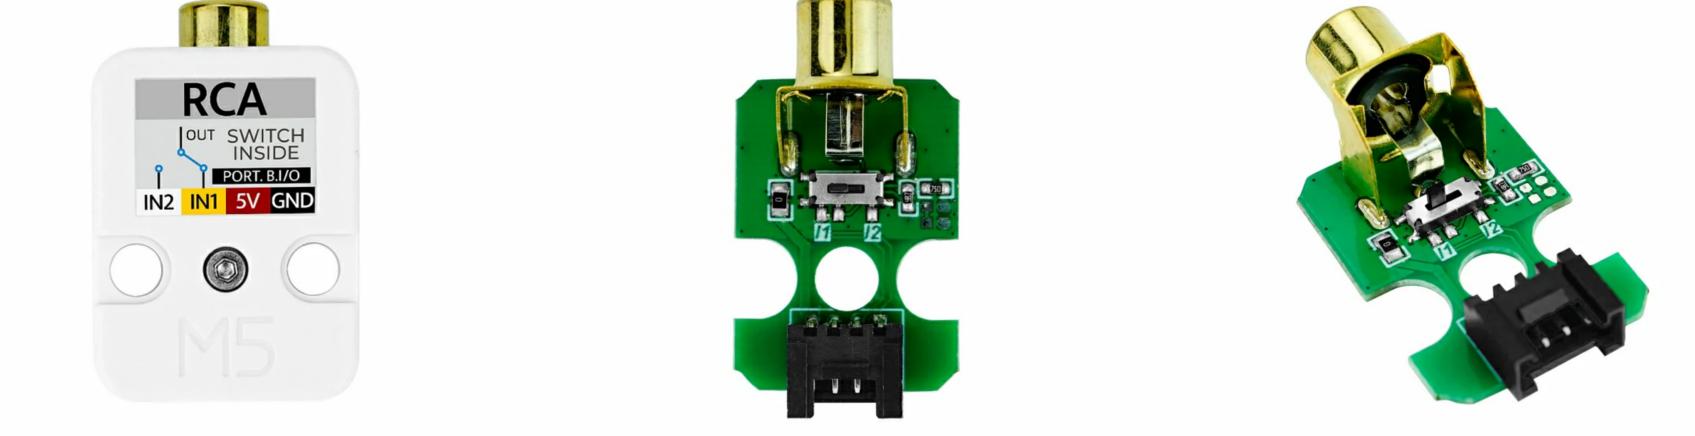

# Specification

| Resources                                                                                                                                                                                                                                                                                                                                                                                                                                                                                                                                                                                                                                                                                                                                                                                                                                                                                                                                                                                                                                                                                                                                                                                                                                                                                                                                                                                                                                                                                                                                                                                                                                                                                                                                                                                                                                                                                                                                                                                                                                                                                                                                                                                                                                                                                                                                                                                                                         | Parameters                      |
|-----------------------------------------------------------------------------------------------------------------------------------------------------------------------------------------------------------------------------------------------------------------------------------------------------------------------------------------------------------------------------------------------------------------------------------------------------------------------------------------------------------------------------------------------------------------------------------------------------------------------------------------------------------------------------------------------------------------------------------------------------------------------------------------------------------------------------------------------------------------------------------------------------------------------------------------------------------------------------------------------------------------------------------------------------------------------------------------------------------------------------------------------------------------------------------------------------------------------------------------------------------------------------------------------------------------------------------------------------------------------------------------------------------------------------------------------------------------------------------------------------------------------------------------------------------------------------------------------------------------------------------------------------------------------------------------------------------------------------------------------------------------------------------------------------------------------------------------------------------------------------------------------------------------------------------------------------------------------------------------------------------------------------------------------------------------------------------------------------------------------------------------------------------------------------------------------------------------------------------------------------------------------------------------------------------------------------------------------------------------------------------------------------------------------------------|---------------------------------|
| interface                                                                                                                                                                                                                                                                                                                                                                                                                                                                                                                                                                                                                                                                                                                                                                                                                                                                                                                                                                                                                                                                                                                                                                                                                                                                                                                                                                                                                                                                                                                                                                                                                                                                                                                                                                                                                                                                                                                                                                                                                                                                                                                                                                                                                                                                                                                                                                                                                         | RCA female seat                 |
| switch                                                                                                                                                                                                                                                                                                                                                                                                                                                                                                                                                                                                                                                                                                                                                                                                                                                                                                                                                                                                                                                                                                                                                                                                                                                                                                                                                                                                                                                                                                                                                                                                                                                                                                                                                                                                                                                                                                                                                                                                                                                                                                                                                                                                                                                                                                                                                                                                                            | Internal dual-channel switching |
| Product Size                                                                                                                                                                                                                                                                                                                                                                                                                                                                                                                                                                                                                                                                                                                                                                                                                                                                                                                                                                                                                                                                                                                                                                                                                                                                                                                                                                                                                                                                                                                                                                                                                                                                                                                                                                                                                                                                                                                                                                                                                                                                                                                                                                                                                                                                                                                                                                                                                      | 37mm × 24mm × 8mm               |
| Package Size                                                                                                                                                                                                                                                                                                                                                                                                                                                                                                                                                                                                                                                                                                                                                                                                                                                                                                                                                                                                                                                                                                                                                                                                                                                                                                                                                                                                                                                                                                                                                                                                                                                                                                                                                                                                                                                                                                                                                                                                                                                                                                                                                                                                                                                                                                                                                                                                                      | 136mm × 92mm × 13mm             |
| Product Weight                                                                                                                                                                                                                                                                                                                                                                                                                                                                                                                                                                                                                                                                                                                                                                                                                                                                                                                                                                                                                                                                                                                                                                                                                                                                                                                                                                                                                                                                                                                                                                                                                                                                                                                                                                                                                                                                                                                                                                                                                                                                                                                                                                                                                                                                                                                                                                                                                    | 5.4g                            |
| Package Weight                                                                                                                                                                                                                                                                                                                                                                                                                                                                                                                                                                                                                                                                                                                                                                                                                                                                                                                                                                                                                                                                                                                                                                                                                                                                                                                                                                                                                                                                                                                                                                                                                                                                                                                                                                                                                                                                                                                                                                                                                                                                                                                                                                                                                                                                                                                                                                                                                    | 10.6g                           |
| RCA<br>Iour SWITCH<br>Iour SWITCH<br>Interstation<br>Interstation<br>Interstation<br>Interstation<br>Interstation<br>Interstation<br>Interstation<br>Interstation<br>Interstation<br>Interstation<br>Interstation<br>Interstation<br>Interstation<br>Interstation<br>Interstation<br>Interstation<br>Interstation<br>Interstation<br>Interstation<br>Interstation<br>Interstation<br>Interstation<br>Interstation<br>Interstation<br>Interstation<br>Interstation<br>Interstation<br>Interstation<br>Interstation<br>Interstation<br>Interstation<br>Interstation<br>Interstation<br>Interstation<br>Interstation<br>Interstation<br>Interstation<br>Interstation<br>Interstation<br>Interstation<br>Interstation<br>Interstation<br>Interstation<br>Interstation<br>Interstation<br>Interstation<br>Interstation<br>Interstation<br>Interstation<br>Interstation<br>Interstation<br>Interstation<br>Interstation<br>Interstation<br>Interstation<br>Interstation<br>Interstation<br>Interstation<br>Interstation<br>Interstation<br>Interstation<br>Interstation<br>Interstation<br>Interstation<br>Interstation<br>Interstation<br>Interstation<br>Interstation<br>Interstation<br>Interstation<br>Interstation<br>Interstation<br>Interstation<br>Interstation<br>Interstation<br>Interstation<br>Interstation<br>Interstation<br>Interstation<br>Interstation<br>Interstation<br>Interstation<br>Interstation<br>Interstation<br>Interstation<br>Interstation<br>Interstation<br>Interstation<br>Interstation<br>Interstation<br>Interstation<br>Interstation<br>Interstation<br>Interstation<br>Interstation<br>Interstation<br>Interstation<br>Interstation<br>Interstation<br>Interstation<br>Interstation<br>Interstation<br>Interstation<br>Interstation<br>Interstation<br>Interstation<br>Interstation<br>Interstation<br>Interstation<br>Interstation<br>Interstation<br>Interstation<br>Interstation<br>Interstation<br>Interstation<br>Interstation<br>Interstation<br>Interstation<br>Interstation<br>Interstation<br>Interstation<br>Interstation<br>Interstation<br>Interstation<br>Interstation<br>Interstation<br>Interstation<br>Interstation<br>Interstation<br>Interstation<br>Interstation<br>Interstation<br>Interstation<br>Interstation<br>Interstation<br>Interstation<br>Interstation<br>Interstation<br>Interstation<br>Interstation<br>Interstation<br>Interstation<br>Interstation<br>Interstation |                                 |

## Schematic