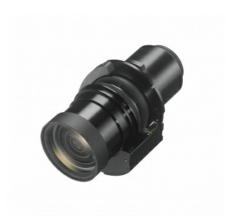

### VPLL-Z3024

Projection Lens for the VPL-F Series with a throw ratio of 2.34-3.19:1\*

#### Overview

Middle focus zoom lens with a throw ratio of 2.34-3.19:1\*

\* Approximate figure for current models

#### Specifications

| Specifications |                                                                                |
|----------------|--------------------------------------------------------------------------------|
| Throw ratio    | 2.34:1 to 3.19:1 (WUXGA)                                                       |
| Zoom / Focus   | Powered / Powered                                                              |
| Lens shift     | Vertical: Upward 60% to<br>Downward 5%<br>Horizontal: Right 32% to Left<br>32% |
| Aperture       | f/2.00 to 2.30                                                                 |
| Screen size    | 40" to 600"                                                                    |
| Dimensions     | W 97 x H 105 x D 177 mm                                                        |
| Mass           | 1.2 kg                                                                         |