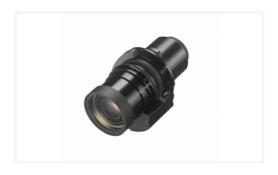

----------------------------------------------------------------------------|
| Throw ratio    | 2.34:1 to 3.19:1 (WUXGA)                                                       |
| Zoom / Focus   | Powered / Powered                                                              |
| Lens shift     | Vertical: Upward 60% to<br>Downward 5%<br>Horizontal: Right 32% to Left<br>32% |
| Aperture       | f/2.00 to 2.30                                                                 |
| Screen size    | 40" to 600"                                                                    |
| Dimensions     | W 97 x H 105 x D 177 mm                                                        |
| Mass           | 1.2 kg                                                                         |

# SONY

### Gallery