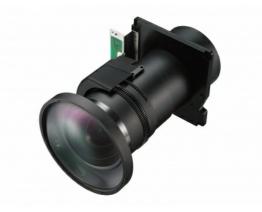

## VPLL-Z4107

Projection Lens for the VPL-F Series with a throw ratio of 0.75 - 0.94\*

1

OVERVIEW Projection Lens for the VPL-F Series with a throw ratio of 0.75 - 0.94\*

\* Approximate figure for current models