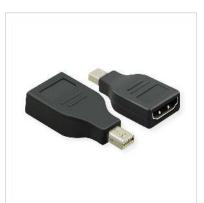

## **VALUE Adapter, MiniDP M - HDMI F**

**Product No.** 12.99.3159

Manufacturer VALUE

**Manufacturer No.** 12.99.3159

**EAN (single piece)** 7630049615519

Mini DisplayPort to HDMI adapter for connecting a graphics card with Mini DP to a monitor with HDMI connection - with a resolution of up to 1920x1080 / 1920x1200 @60Hz!

- For connecting a graphic card with Mini DisplayPort connector to a HDMI monitor by using a HDMI M-M cable
- Connectors: Mini DisplayPort Male, HMDI Female
- Remark: The DisplayPort-HDMI adapter is only working in one direction: the DisplayPort plug has to be connected to the source device (e.g. graphic card)