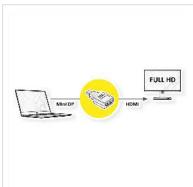

- For connecting a graphic card with Mini DisplayPort connector to a HDMI monitor by using a HDMI M-M cable
- Connectors: Mini DisplayPort Male, HMDI Female
- Remark: The DisplayPort-HDMI adapter is only working in one direction: the DisplayPort plug has to be connected to the source device (e.g. graphic card)