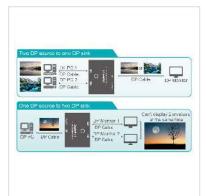

## VALUE Bi-Directional DisplayPort Switch 4K60, 2-way

**Product No.** 14.99.3587

Manufacturer VALUE

Manufacturer No. 14.99.3587

**EAN (single piece)** 7630049626850

Display the video output from two DP sources alternately on a 4K monitor, TV, or projector. Or display the video output from one DP source alternately on two different devices.

- Manual bidirectional DP switch for connecting different devices (e.g. DVD, Blu-ray player) with DP port.
- Manual select push button to alternate between application modes
- Possible applications:
- Two inputs to one output (2 to 1): Up to 2 different DP devices can be connected to a monitor, TV or projector, by pushing the button.
- One input to two outputs (1 to 2): One DP device can be connected to up to 2 screens.
- A simultaneous output to multiple screens is not possible.