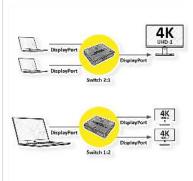

- Manual bidirectional DP switch for connecting different devices (e.g. DVD, Blu-ray player) with DP port.
- Manual select push button to alternate between application modes
- Possible applications:
- Two inputs to one output (2 to 1): Up to 2 different DP devices can be connected to a monitor, TV or projector, by pushing the button.
- One input to two outputs (1 to 2): One DP device can be connected to up to 2 screens.
- A simultaneous output to multiple screens is not possible.

• Connectors:

Application 1 Input: 2 x DP Output: 1 x DP

Application 2 Input: 1 x DP Output: 2 x DP

- Supports HDR
- DP port selection by button
- $\bullet$  Resolution up to 3840 x 2160 (4K) 60 Hz (depending on the system and the connected hardware)
- No external power supply needed
- Plastic housing
- Colour: black
- Dual LEDs to display status
- Dimensions (LxWxH): 82 x 62 x 17 mm