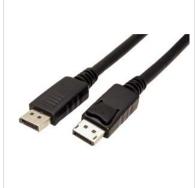

## VALUE DisplayPort Cable, DP-DP, LSOH, M/M, black, 3.0 m

Product No. 11.99.5763

Manufacturer

Manufacturer No.

7611990129614 **EAN** (single piece)

VALUE DisplayPort Cable with DP connection on both sides for connecting an Ultrabook, Notebook/Laptop or PC to a monitor, TV or projector - for screen transmissions in excellent quality with resolutions of up to 3840x2160 @60Hz!