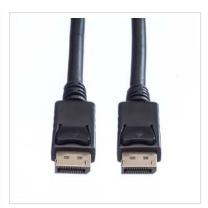

## VALUE DisplayPort Cable, DP-DP, LSOH, M/M, black, 3.0 m

Product No. 11.99.5763

Manufacturer

Manufacturer No.

7611990129614 **EAN** (single piece)

VALUE DisplayPort Cable with DP connection on both sides for connecting an Ultrabook, Notebook/Laptop or PC to a monitor, TV or projector - for screen transmissions in excellent quality with resolutions of up to 3840x2160 @60Hz!