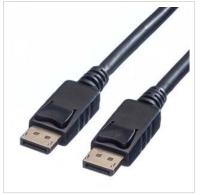

## VALUE DisplayPort Cable, DP-DP, LSOH, M/M, black, 3.0 m

Product No. 11.99.5763

Manufacturer

Manufacturer No.

7611990129614 **EAN** (single piece)

VALUE DisplayPort Cable with DP connection on both sides for connecting an Ultrabook, Notebook/Laptop or PC to a monitor, TV or projector - for screen transmissions in excellent quality with resolutions of up to 3840x2160 @60Hz!