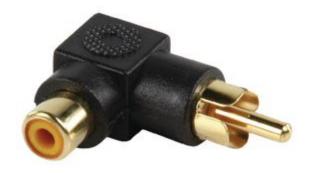

## Stereo Audio Adapter Angled 90° RCA Male - RCA Female Black

## **General information**

Angled RCA plug to RCA socket (GOLD plated)

| Specifications    |            |
|-------------------|------------|
| Adapter design:   | Angled 90° |
| Plating:          | Gold       |
| Adapter type:     | RCA        |
| Outside material: | PVC        |
| Packaging:        | Bulk       |
| Colour:           | Black      |
| Connection B:     | RCA Female |
| Audio type:       | Mono       |
| Connection A:     | RCA Male   |