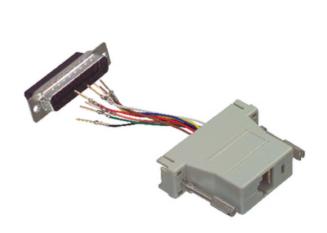

## Serial Adapter D-SUB 25-Pin Male - RJ45 (8P8C) Female Ivory

## **General information**

Jumper box. 25 pins male to 8p modular socket.

## Specifications

| Plating:          | Nickel             |  |
|-------------------|--------------------|--|
| Adapter type:     | Serial             |  |
| Outside material: | ABS                |  |
| Packaging:        | Bulk               |  |
| Colour:           | lvory              |  |
| Connection B:     | RJ45 (8P8C) Female |  |
| Connection A:     | D-SUB 25-Pin Male  |  |