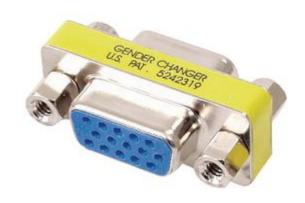

## VGA Adapter VGA Female - VGA Female Metal

## **General information**

Metal VGA mini adapter.

HD15 pins female to HD15 pins female.

| Specifications    |            |  |
|-------------------|------------|--|
| Plating:          | Nickel     |  |
| Adapter type:     | VGA        |  |
| Outside material: | SPCC       |  |
| Packaging:        | Bulk       |  |
| Colour:           | Metal      |  |
| Connection B:     | VGA Female |  |
| Connection A:     | VGA Female |  |