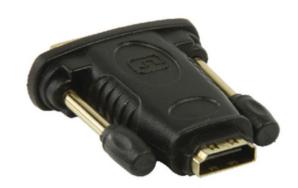

## High Speed HDMI with Ethernet Adapter DVI-D 24+1-Pin Male - HDMI Female Black

#### **General information**

This DVI adapter converts the HDMI cable into a DVI connection.

| Specifications    |                       |  |
|-------------------|-----------------------|--|
| Plating:          | Gold                  |  |
| Adapter type:     | High Speed HDMI Cable |  |
| Outside material: | PVC                   |  |
| Packaging:        | Polybag               |  |
| Colour:           | Black                 |  |
| Connection B:     | HDMI Female           |  |
| Connection A:     | DVI-D 24+1-Pin Male   |  |