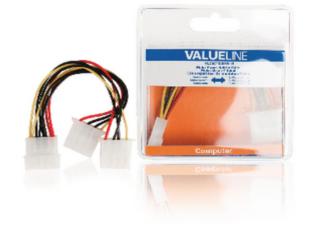

# Internal Power Cable Molex Male - 2x Molex Female 0.15 m

#### **General information**

This power cable is suitable for providing a second 4-pin Molex port in addition to your existing standard ATX interface.

| Specifications             |                 |  |
|----------------------------|-----------------|--|
| Connector design - side B: | Straight        |  |
| Plating:                   | Nickel          |  |
| Length:                    | 0.15 m          |  |
| Cable design:              | Round           |  |
| Connector design - side A: | Straight        |  |
| Packaging:                 | Blister         |  |
| Conductor material:        | Copper          |  |
| Outside material:          | PVC             |  |
| Connection B:              | 2x Molex Female |  |
| Cable type:                | Internal        |  |
| Connection A:              | Molex Male      |  |

### **Package contents**

• 1x Molex power splitter cable