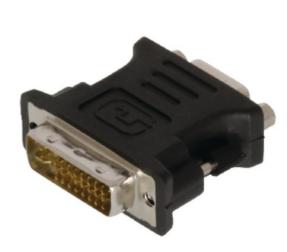

# **DVI Adapter DVI-I 24+5-Pin Male - VGA Female Black**

## **General information**

With this adapter you can adapt the DVI-I connection on your device to a VGA connection.

| Specificatio | ons |
|--------------|-----|
| opeenicatie  |     |

| Plating:          | Nickel              |  |
|-------------------|---------------------|--|
| Adapter type:     | DVI                 |  |
| Outside material: | ABS                 |  |
| Packaging:        | Polybag             |  |
| Colour:           | Black               |  |
| Connection B:     | VGA Female          |  |
| Connection A:     | DVI-I 24+5-Pin Male |  |
|                   |                     |  |