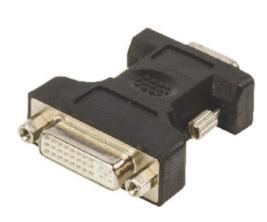

## VGA Adapter VGA Male - DVI-I 24+5-Pin Female Black

## **General information**

With this adapter you can adapt the VGA connection on your device to a DVI-I connection.

| -  |       |     |      |
|----|-------|-----|------|
| Sp | eciti | cat | ions |
|    |       |     |      |

| Plating:          | Nickel                |
|-------------------|-----------------------|
| Adapter type:     | VGA                   |
| Outside material: | ABS                   |
| Packaging:        | Polybag               |
| Colour:           | Black                 |
| Connection B:     | DVI-I 24+5-Pin Female |
| Connection A:     | VGA Male              |
|                   |                       |