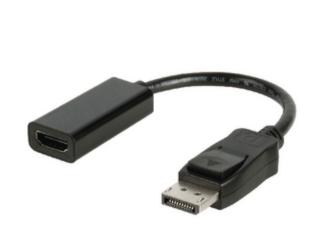

## DisplayPort Cable DisplayPort Male - HDMI Female 0.20 m Black

### **General information**

This adapter cable converts DisplayPort signals to HDMI signals. Ideal to connect DisplayPort devices to your computer. You can connect a HDMI cable to the adapter cable.