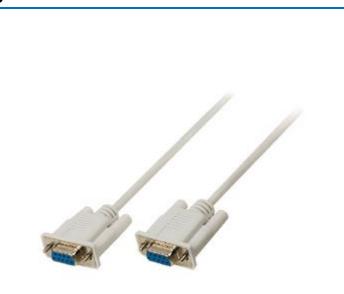

# Serial Cable D-SUB 9-Pin Female - D-SUB 9-Pin Female 2.00 m

Ivory

## **General information**

You can use this cable between two DTE (Data Terminal Equipment) devices, such as two computers.

## **Specifications**

| Diameter:           | 4.5 mm             |  |
|---------------------|--------------------|--|
| Plating:            | Nickel             |  |
| Length:             | 2.00 m             |  |
| Cable design:       | Round              |  |
| Outside material:   | PVC                |  |
| Packaging:          | Polybag            |  |
| Conductor material: | CCS                |  |
| Colour:             | lvory              |  |
| Connection B:       | D-SUB 9-Pin Female |  |
| Cable type:         | Serial             |  |
| Connection A:       | D-SUB 9-Pin Female |  |
|                     |                    |  |