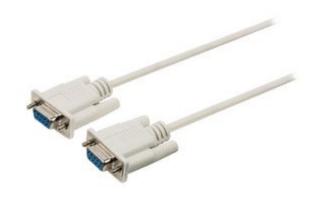

## Null Modem Cable D-SUB 9-Pin Female - D-SUB 9-Pin Female 2.00 m Ivory

#### **General information**

You can use this cable between two DTE (Data Terminal Equipment) devices, such as two computers.

| Specifications      |                    |
|---------------------|--------------------|
| Diameter:           | 4.5 mm             |
| Plating:            | Nickel             |
| Length:             | 2.00 m             |
| Cable design:       | Round              |
| Outside material:   | PVC                |
| Packaging:          | Polybag            |
| Conductor material: | CCS                |
| Colour:             | lvory              |
| Connection B:       | D-SUB 9-Pin Female |
| Cable type:         | Serial             |
| Connection A:       | D-SUB 9-Pin Female |