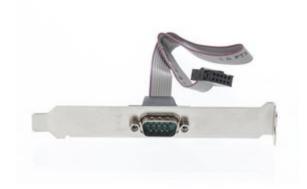

## Serial Adapter D-SUB 9-Pin Male - IDC 10-Pin Grey

## **General information**

Create an extra serial connection on a computer system with this Valueline D-sub adapter cable.

| Specifications    |                  |  |
|-------------------|------------------|--|
| Plating:          | Nickel           |  |
| Outside material: | Metal            |  |
| Packaging:        | Polybag          |  |
| Colour:           | Grey             |  |
| Connection B:     | IDC 10-Pin       |  |
| Connection A:     | D-SUB 9-Pin Male |  |