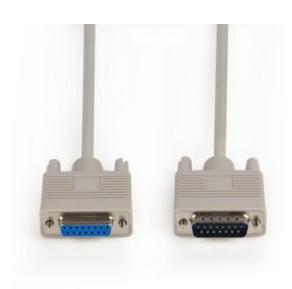

## Serial Cable D-SUB 15-Pin Male - D-SUB 15-Pin Female 3.00 m lvory

## **General information**

Extend serial cables with this Valueline serial extension cable.

| Nickel              |
|---------------------|
| 3.00 m              |
| 1:1                 |
| PVC                 |
| Polybag             |
| CCA                 |
| lvory               |
| D-SUB 15-Pin Female |
| D-SUB 15-Pin Male   |
| Data                |
|                     |