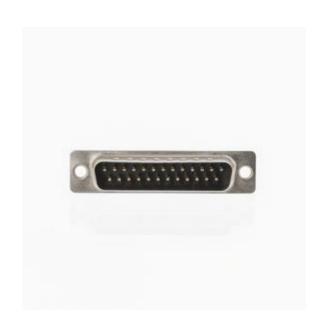

## **Computer D-Sub 25-Pin Male Metal**

## **General information**

Create a D-sub connector with this Valueline 25-pin male D-sub connector.

| Specifications      |             |  |
|---------------------|-------------|--|
| Pin type:           | 25-Pin Male |  |
| Outside material:   | Metal       |  |
| Packaging:          | Polybag     |  |
| Colour:             | Metal       |  |
| Gender of contacts: | Male        |  |
| Connector type:     | D-Sub       |  |