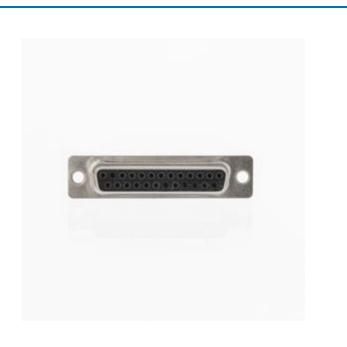

# **Computer D-Sub 25-Pin Female Metal**

## **General information**

Create a D-sub connector with this Valueline 25-pin female D-sub connector.

## Specifications

| Pin type:           | 25-Pin Female |
|---------------------|---------------|
| Outside material:   | Metal         |
| Packaging:          | Polybag       |
| Colour:             | Metal         |
| Gender of contacts: | Female        |
| Connector type:     | D-Sub         |