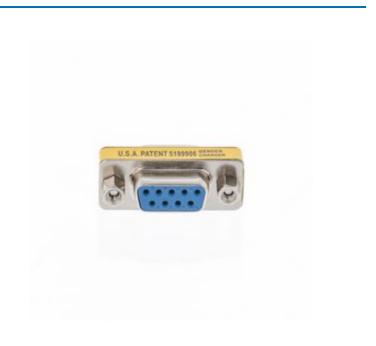

## Serial Adapter D-SUB 9-Pin Female - D-SUB 9-Pin Female

Metal

## **General information**

This Valueline D-sub 9-pin gender changer or coupler is suitable for two cables.

| Specifications    |                    |  |
|-------------------|--------------------|--|
| Plating:          | Nickel             |  |
| Version:          | 1:1                |  |
| Outside material: | Metal              |  |
| Packaging:        | Polybag            |  |
| Colour:           | Metal              |  |
| Connection B:     | D-SUB 9-Pin Female |  |
| Connection A:     | D-SUB 9-Pin Female |  |