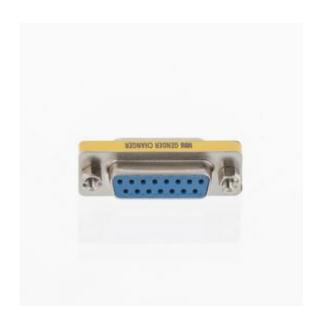

## Serial Adapter D-SUB 15-Pin Female - D-SUB 15-Pin Female Metal

## **General information**

This Valueline D-sub 15-pin gender changer or coupler is suitable for two cables.

| Specifications    |                     |
|-------------------|---------------------|
| Plating:          | Nickel              |
| Version:          | 1:1                 |
| Outside material: | Metal               |
| Packaging:        | Polybag             |
| Colour:           | Metal               |
| Connection B:     | D-SUB 15-Pin Female |
| Connection A:     | D-SUB 15-Pin Female |