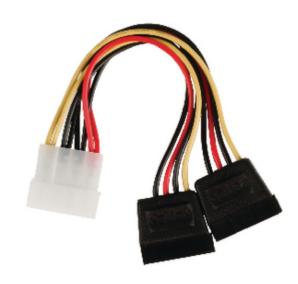

# Internal Power Cable Molex Male - 2x SATA 15-Pin Female

0.15 m

## **General information**

This power cable is suitable for converting the interface of the common ATX power supply to the SATA format for the power supply of SATA drives.

### **Specifications**

| Connector design - side B: | Straight              |  |
|----------------------------|-----------------------|--|
| Plating:                   | Nickel                |  |
| Length:                    | 0.15 m                |  |
| Cable design:              | Round                 |  |
| Connector design - side A: | Straight              |  |
| Packaging:                 | Polybag               |  |
| Conductor material:        | Copper                |  |
| Outside material:          | PVC                   |  |
| Connection B:              | 2x SATA 15-Pin Female |  |
| Cable type:                | Internal              |  |
| Connection A:              | Molex Male            |  |